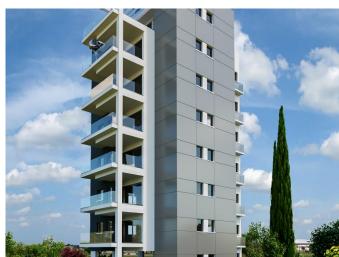

## **Description:**

The project is located behind Saint Mary School, close to the District Law Offices, Makariou av.

It is a six floors building with six whole floor apartments and a roof garden.

The 2 bedroom apartment consists of spacious living/dining area, semi opened plan kitchen, 2 covered verandas (one of them can be converted to the bedroom or office), 2 bathrooms and 1 guest wc, covered parking place.