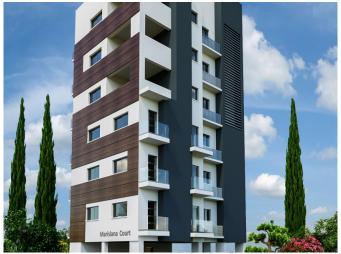

## **Description:**

The project is located behind Saint Mary School, close to the District Law Offices, Makariou av.

It is a six floors building with six whole floor apartments and a roof garden.

The 2 bedroom apartment consists of spacious living/dining area, semi opened plan kitchen, 2 covered verandas (one of them can be converted to the bedroom or office), 2 bathrooms and 1 guest wc, covered parking place.