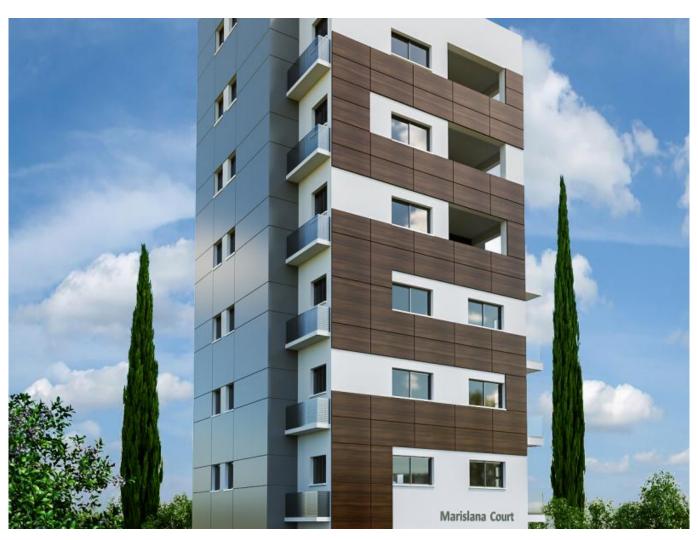

## **Description:**

The project is located behind Saint Mary School, close to the District Law Offices, Makariou av.

It is a six floors building with six whole floor apartments and a roof garden.

The 2 bedroom apartment consists of spacious living/dining area, semi opened plan kitchen, 2 covered verandas (one of them can be converted to the bedroom or office), 2 bathrooms and 1 guest wc, covered parking place.