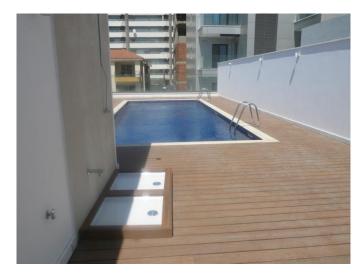

It has common pool, sauna, and gym for the tenants, and all flats have their parking.

<u>The flat</u> is fully furnished with high quality Italian furniture and electrical equipment, marble bathrooms. It consist of 1 bedroom, independed kitchen with dining table, living room with TV, bathroom with toilet, and veranda.