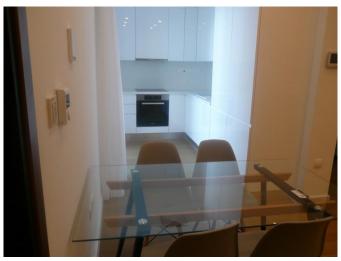

It has common pool, sauna, and gym for the tenants, and all flats have their parking.

<u>The flat</u> is fully furnished with high quality Italian furniture and electrical equipment, marble bathrooms. It consist of 1 bedroom, independed kitchen with dining table, living room with TV, bathroom with toilet, and veranda.