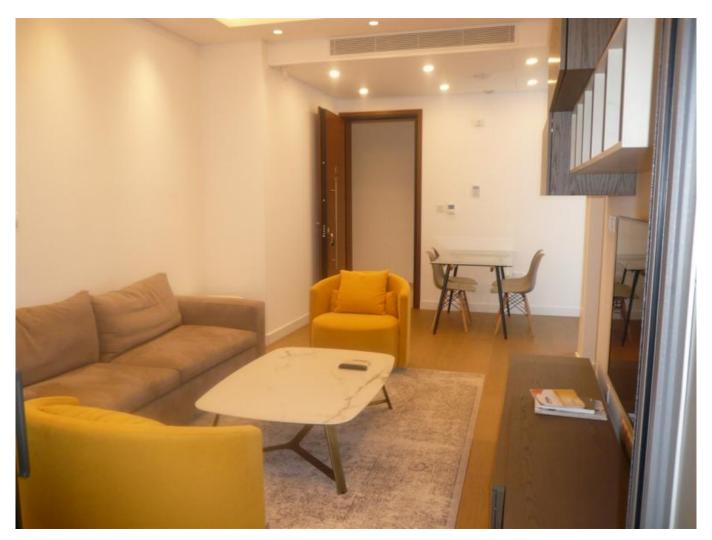

It has common pool, sauna, and gym for the tenants, and all flats have their parking.

<u>The flat</u> is fully furnished with high quality Italian furniture and electrical equipment, marble bathrooms. It consist of 1 bedroom, independed kitchen with dining table, living room with TV, bathroom with toilet, and veranda.

The flat have solid wood flooring, floor heating, VRV System (cold/hot temperatures), lighting system and automation system.