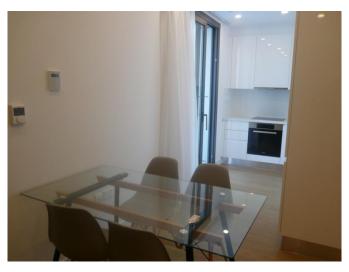

It has common pool, sauna, and gym for the tenants, and all flats have their parking.

<u>The flat</u> is fully furnished with high quality Italian furniture and electrical equipment, marble bathrooms. It consist of 1 bedroom, independed kitchen with dining table, living room with TV, bathroom with toilet, and veranda.