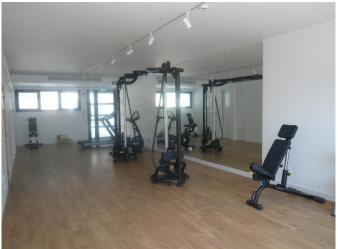

It has common pool, sauna, and gym for the tenants, and all flats have their parking.

<u>The flat</u> is fully furnished with high quality Italian furniture and electrical equipment, marble bathrooms. It consist of 1 bedroom, independed kitchen with dining table, living room with TV, bathroom with toilet, and veranda.