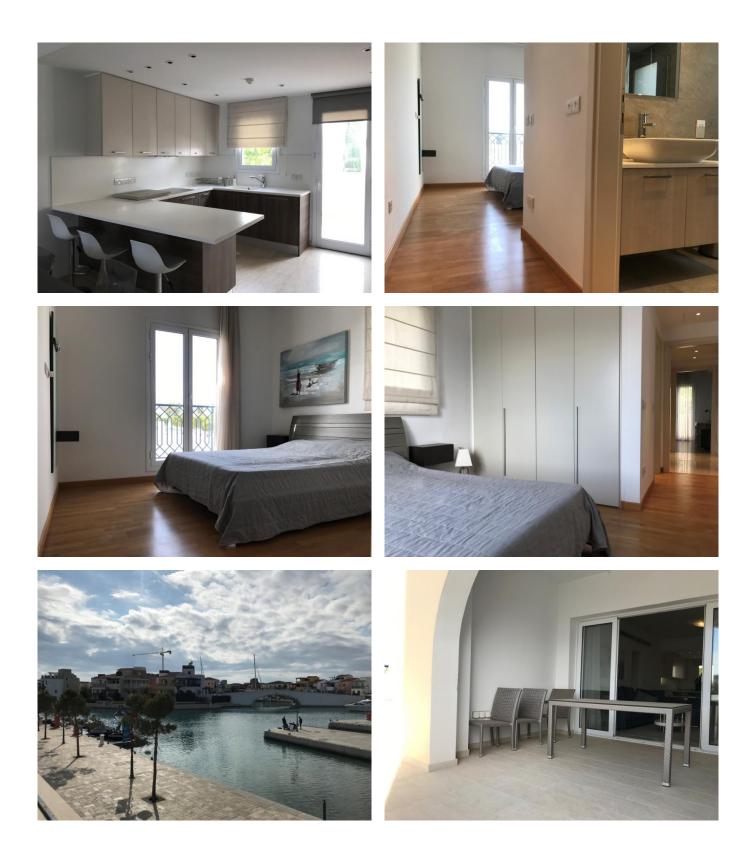

## **Description:**

Exclusive spacious 2 bedroom 2 bathroom apartment for sale in Limassol Marina.

The apartment is facing the sea which is a few meters below, and only a "breath" away from the Marina's centre with its large shopping centre and numerous restaurants!! Covered area of the property: 95 sq. meters of living area + 15 sq. meters of covered verandas. Two spacious bedrooms with one main bathroom and an en-suit shower. Large living and dining area with fully equipped kitchen. A large patio at the front of the apartment with covered sitting area overlooking the water and another big veranda at the back of the house facing the spa and fitness centre. Under floor electric heating and A/Cs in all rooms. All furniture and electrical appliances included. Under covered parking and storage room with gated entrance. Many other extras... Price including furniture: €800,000