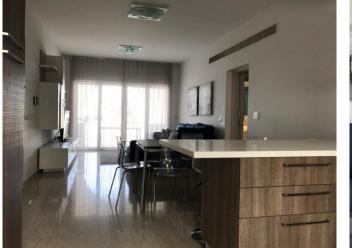

## **Description:**

Exclusive spacious 2 bedroom 2 bathroom apartment for sale in Limassol Marina.

The apartment is facing the sea which is a few meters below, and only a "breath" away from the Marina's centre with its large shopping centre and numerous restaurants!! Covered area of the property: 95 sq. meters of living area + 15 sq. meters of covered verandas. Two spacious bedrooms with one main bathroom and an en-suit shower. Large living and dining area with fully equipped kitchen. A large patio at the front of the apartment with covered sitting area overlooking the water and another big veranda at the back of the house facing the spa and fitness centre. Under floor electric heating and A/Cs in all rooms. All furniture and electrical appliances included. Under covered parking and storage room with gated entrance. Many other extras... Price including furniture: €800,000