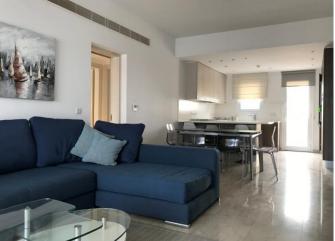

## **Description:**

Exclusive spacious 2 bedroom 2 bathroom apartment for sale in Limassol Marina.

The apartment is facing the sea which is a few meters below, and only a "breath" away from the Marina's centre with its large shopping centre and numerous restaurants!! Covered area of the property: 95 sq. meters of living area + 15 sq. meters of covered verandas. Two spacious bedrooms with one main bathroom and an en-suit shower. Large living and dining area with fully equipped kitchen. A large patio at the front of the apartment with covered sitting area overlooking the water and another big veranda at the back of the house facing the spa and fitness centre. Under floor electric heating and A/Cs in all rooms. All furniture and electrical appliances included. Under covered parking and storage room with gated entrance. Many other extras... Price including furniture: €800,000