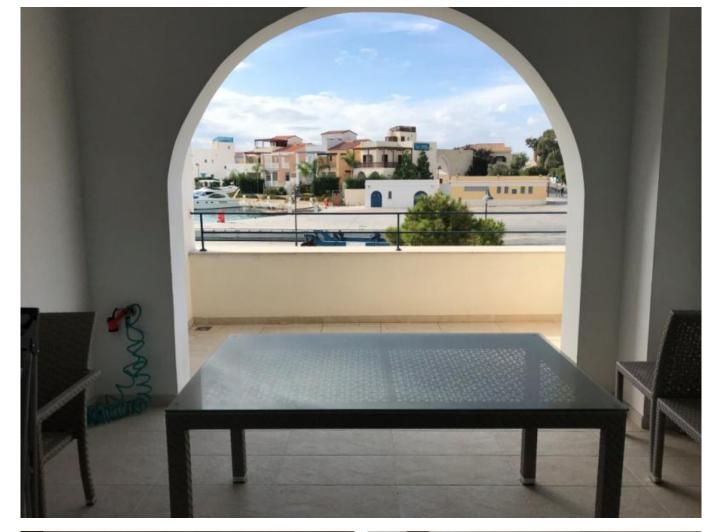

## **Description:**

Exclusive spacious 2 bedroom 2 bathroom apartment for sale in Limassol Marina.

The apartment is facing the sea which is a few meters below, and only a "breath" away from the Marina's centre with its large shopping centre and numerous restaurants!! Covered area of the property: 95 sq. meters of living area + 15 sq. meters of covered verandas. Two spacious bedrooms with one main bathroom and an en-suit shower. Large living and dining area with fully equipped kitchen. A large patio at the front of the apartment with covered sitting area overlooking the water and another big veranda at the back of the house facing the spa and fitness centre. Under floor electric heating and A/Cs in all rooms. All furniture and electrical appliances included. Under covered parking and storage room with gated entrance. Many other extras... Price including furniture: €800,000