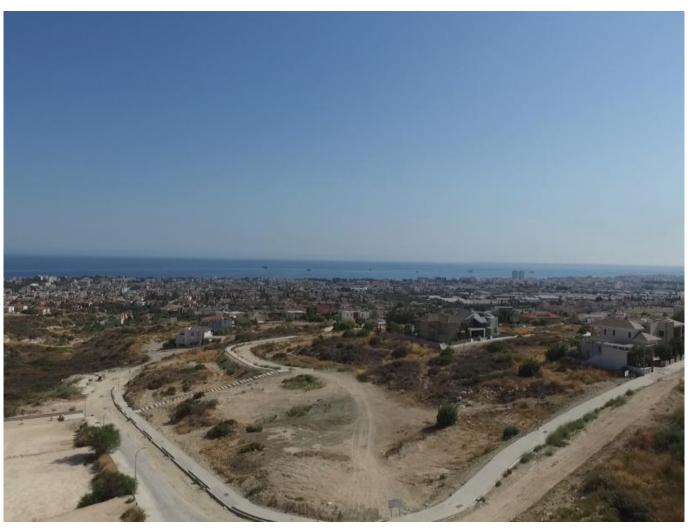

## PLOTS FOR SALE WITH TAILOR DESIGNED VILLAS WITH UNOBSTRUCTED SEA AND CITY VIEWS, IN...

| Property Code: | 218                   | Type:       | Sale - Plot        |
|----------------|-----------------------|-------------|--------------------|
| Location:      | Limassol - GREEN AREA | Plot Area:  | 860 m <sup>2</sup> |
| Coverage, %:   | 35                    | Density, %: | 60                 |
| Floors:        | 2                     |             |                    |

## **Description:**

It is one of the best area in Limassol for Villas, minutes away from seafront, surrounded by luxurious villas.

The plots are excellent for tailor designed villas. Plots sizes from 800m2 - 900m2, with excellent views of the sea and Limassol.