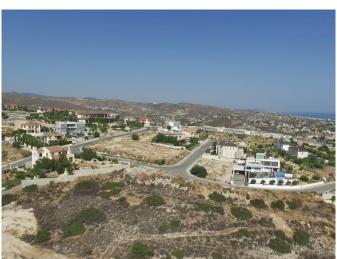

## PLOTS FOR SALE WITH TAILOR DESIGNED VILLAS WITH UNOBSTRUCTED SEA AND CITY VIEWS, IN...

| Property Code: | 218                   | Type:       | Sale - Plot        |
|----------------|-----------------------|-------------|--------------------|
| Location:      | Limassol - GREEN AREA | Plot Area:  | 860 m <sup>2</sup> |
| Coverage, %:   | 35                    | Density, %: | 60                 |
| Floors:        | 2                     |             |                    |

## **Description:**

It is one of the best area in Limassol for Villas, minutes away from seafront, surrounded by luxurious villas.

The plots are excellent for tailor designed villas. Plots sizes from 800m2 - 900m2, with excellent views of the sea and Limassol.