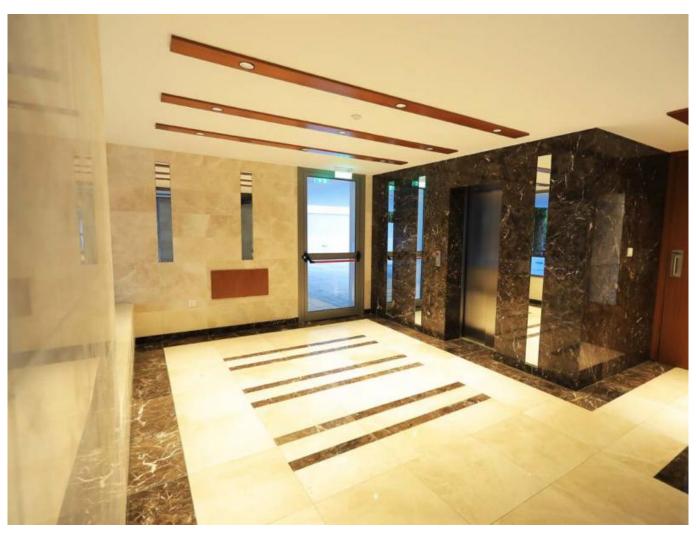

## **Description:**

This beautiful 1 bedroom apartment is located in the Neapolis area near all the amenities and only 3 minutes walking distance from the beach.

The apartment has  $50m^2$  of Internal Covered area and comprises a living and dining area an open plan kitchen and covered verandas of  $10m^2$  areas in total. It has one good-sized bedroom and one bathroom.