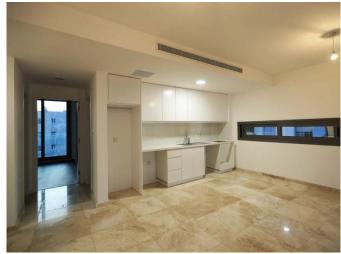

## **Description:**

This beautiful 1 bedroom apartment is located in the Neapolis area near all the amenities and only 3 minutes walking distance from the beach.

The apartment has  $50m^2$  of Internal Covered area and comprises a living and dining area an open plan kitchen and covered verandas of  $10m^2$  areas in total. It has one good-sized bedroom and one bathroom.