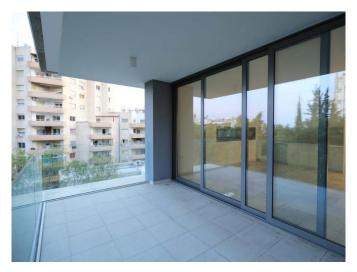

## BRAND NEW 1-BEDROOM APARTMENT IN NEAPOLIS AREA, ONLY 300 M FROM THE SEA

| Property Code:        | 2543                | Type:                               | Sale - Apartment  |
|-----------------------|---------------------|-------------------------------------|-------------------|
| Location:             | Limassol - NEAPOLIS | Internal Area:                      | 54 m <sup>2</sup> |
| Bedrooms:             | 1                   | Bathrooms:                          | 1                 |
| Renovation:           | Modern              | Number of floors:                   | 5                 |
| Year of construction: | 2020                | Distance to the sea:                | 300 m             |
| Distance to airport:  | 65 km               | Status:                             | New               |
|                       |                     | <ul><li>Covered verandas,</li></ul> | 12                |
| VAT:                  | +VAT                | m²:                                 |                   |

## **Description:**

This beautiful 1 bedroom apartment is located in the Neapolis area near all the amenities and only 3 minutes walking distance from the beach.

The apartment has  $50m^2$  of Internal Covered area and comprises a living and dining area an open plan kitchen and covered verandas of  $10m^2$  areas in total. It has one good-sized bedroom and one bathroom.