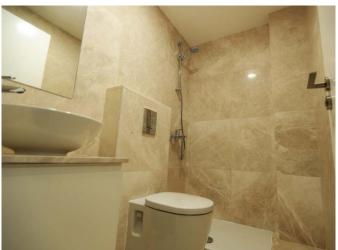

## **Property features:**

| Air Condition | Parking - Covered          | Telephone Line | VRV central ceiling system |
|---------------|----------------------------|----------------|----------------------------|
| Store Room    | Solar panels for hot water | Double Glazing | Parking                    |
| Balcony       |                            |                |                            |

## **Description:**

This beautiful 1 bedroom apartment is located in the Neapolis area near all the amenities and only 3 minutes walking distance from the beach.

The apartment has  $50m^2$  of Internal Covered area and comprises a living and dining area an open plan kitchen and covered verandas of  $10m^2$  areas in total. It has one good-sized bedroom and one bathroom.