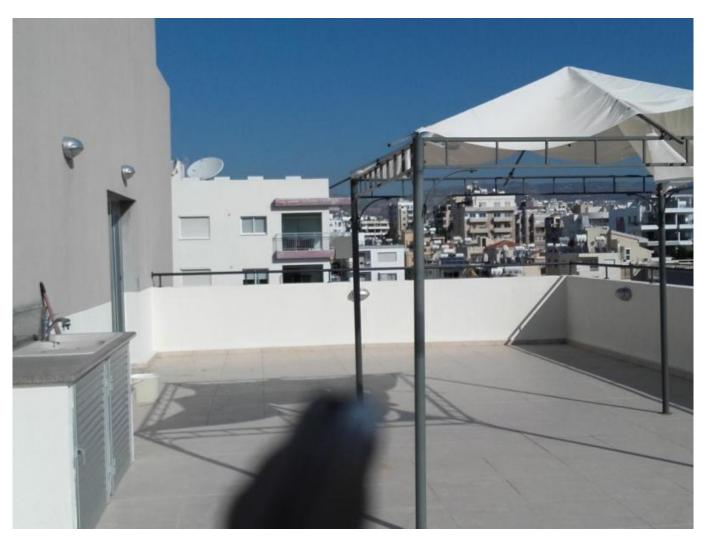

| Property Code:  | 2557                | Type:                              | Long-term rent -   |
|-----------------|---------------------|------------------------------------|--------------------|
| Location:       | Limassol - NEAPOLIS |                                    | Apartment          |
| Bedrooms:       | 3                   | Internal Area:                     | 106 m <sup>2</sup> |
| Distance to the | 300 m               | <b>Bathrooms:</b>                  | 2                  |
| sea:            | 92                  | Distance to                        | 65 km              |
| Uncovered       |                     | airport:<br>                       |                    |
| verandas, m²:   |                     | Covered verandas, m <sup>2</sup> : | 21                 |

## **Description:**

This lovely property is situated in one of the most convenient areas of Limassol, in Neapolis, where everything is just steps away. The apartment is a part of a small modern building of 7 apartments and is situated on the 2nd floor. It consists of a spacious sitting/dining area with an open plan kitchen, a large covered veranda of 21 m2 and an uncovered veranda of 92 m2, 3 good size bedrooms, an en-suite master bedroom and a full family bathroom. There is a storage room and covered parking. The apartment is fully air-conditioned, equipped with electrical appliances, and a video intercom system.