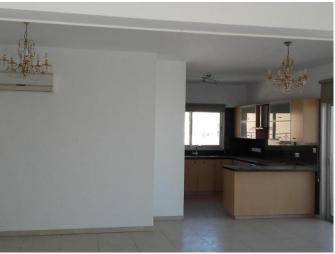

## **Description:**

This lovely property is situated in one of the most convenient areas of Limassol, in Neapolis, where everything is just steps away. The apartment is a part of a small modern building of 7 apartments and is situated on the 2nd floor. It consists of a spacious sitting/dining area with an open plan kitchen, a large covered veranda of 21 m2 and an uncovered veranda of 92 m2, 3 good size bedrooms, an en-suite master bedroom and a full family bathroom. There is a storage room and covered parking. The apartment is fully air-conditioned, equipped with electrical appliances, and a video intercom system.