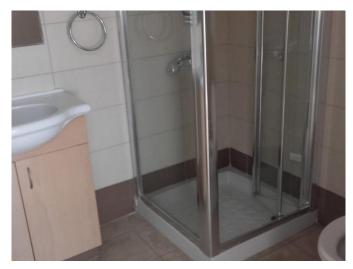

| Property Code:  | 2557                | Type:                              | Long-term rent -   |
|-----------------|---------------------|------------------------------------|--------------------|
| Location:       | Limassol - NEAPOLIS |                                    | Apartment          |
| Bedrooms:       | 3                   | Internal Area:                     | 106 m <sup>2</sup> |
| Distance to the | 300 m               | <b>Bathrooms:</b>                  | 2                  |
| sea:            | 92                  | Distance to                        | 65 km              |
| Uncovered       |                     | airport:<br>                       |                    |
| verandas, m²:   |                     | Covered verandas, m <sup>2</sup> : | 21                 |

## **Description:**

This lovely property is situated in one of the most convenient areas of Limassol, in Neapolis, where everything is just steps away. The apartment is a part of a small modern building of 7 apartments and is situated on the 2nd floor. It consists of a spacious sitting/dining area with an open plan kitchen, a large covered veranda of 21 m2 and an uncovered veranda of 92 m2, 3 good size bedrooms, an en-suite master bedroom and a full family bathroom. There is a storage room and covered parking. The apartment is fully air-conditioned, equipped with electrical appliances, and a video intercom system.