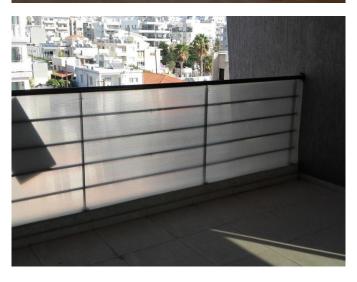

## **Description:**

This lovely property is situated in one of the most convenient areas of Limassol, in Neapolis, where everything is just steps away. The apartment is a part of a small modern building of 7 apartments and is situated on the 2nd floor. It consists of a spacious sitting/dining area with an open plan kitchen, a large covered veranda of 21 m2 and an uncovered veranda of 92 m2, 3 good size bedrooms, an en-suite master bedroom and a full family bathroom. There is a storage room and covered parking. The apartment is fully air-conditioned, equipped with electrical appliances, and a video intercom system.