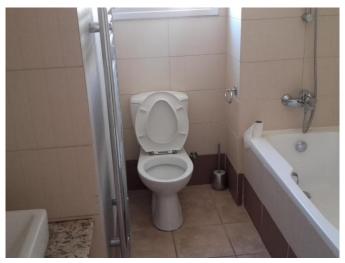

## **Description:**

This lovely property is situated in one of the most convenient areas of Limassol, in Neapolis, where everything is just steps away. The apartment is a part of a small modern building of 7 apartments and is situated on the 2nd floor. It consists of a spacious sitting/dining area with an open plan kitchen, a large covered veranda of 21 m2 and an uncovered veranda of 92 m2, 3 good size bedrooms, an en-suite master bedroom and a full family bathroom. There is a storage room and covered parking. The apartment is fully air-conditioned, equipped with electrical appliances, and a video intercom system.