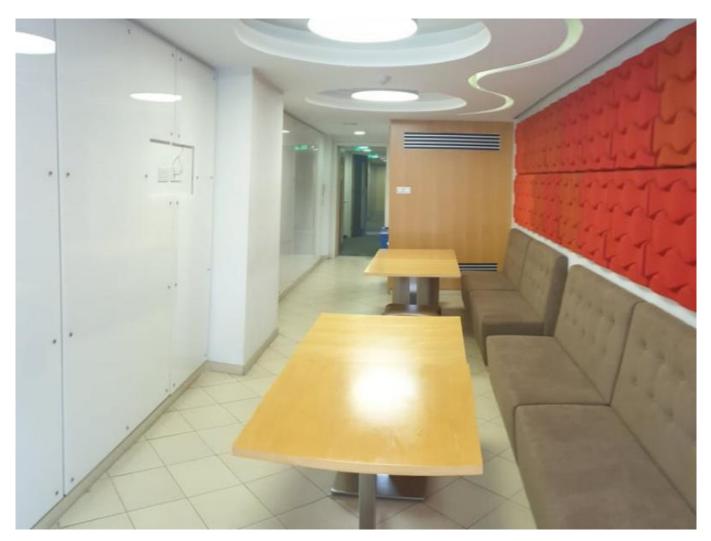

## **Description:**

......

Large luxury office in the city centre.

These offices are of 250 sq.m, offering conference room, Server room, multiple different offices and 4 parking.

In addition, the offices can be transformed into an open space area, there are multiple toilets, a kitchen and its whole floor space.