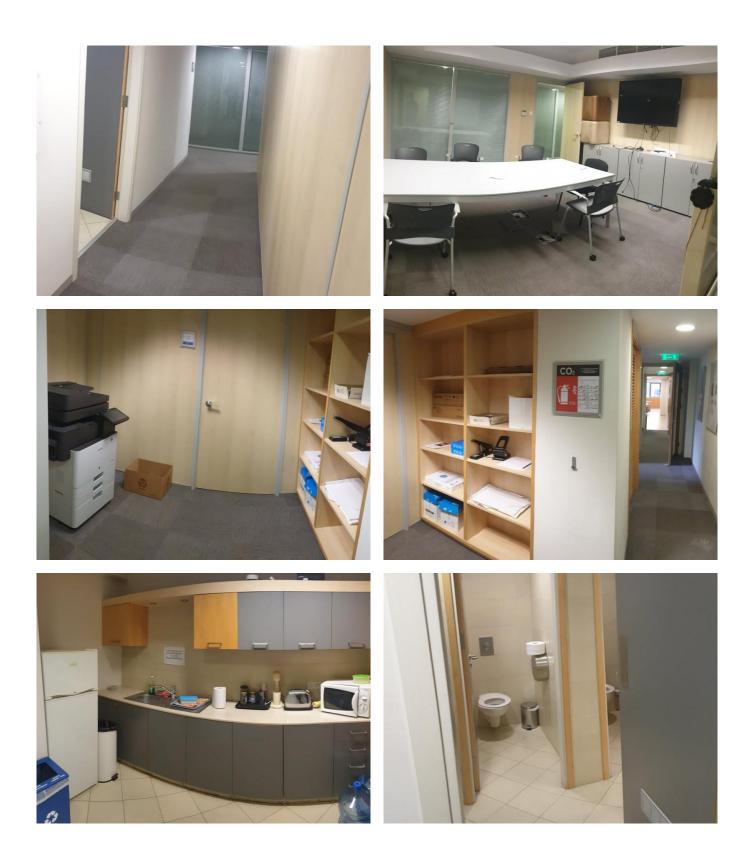

## **Description:**

......

Large luxury office in the city centre.

These offices are of 250 sq.m, offering conference room, Server room, multiple different offices and 4 parking.

In addition, the offices can be transformed into an open space area, there are multiple toilets, a kitchen and its whole floor space.