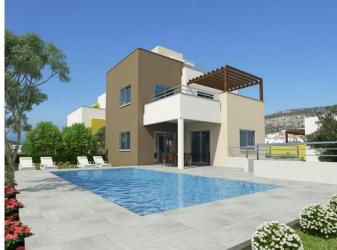

## **Description:**

Modern and spacious 3 bedroom villas for sale located in the Coral Bay Area, Peyia with Breathtaking views of the Mediterranean. Roof terraces, Private large swimming pools and quality finishes throughout. Close to renowned blue-flag beaches of Coral Bay the most popular beach in Pafos, shops,

places of interest, services and amenities, 30 minutes drive to Pafos International Airport, 15 minutes drive to Pafos Town. Designed to offer the simplicity of Cypriot architecture with the conveniences of modern design features. The extra space that these beautiful properties provide is evident through their large, spacious living areas, sizeable bedrooms, and expansive plots. Also offer comfortable balconies with views of the Mediterranean – the ultimate setting for relaxation.