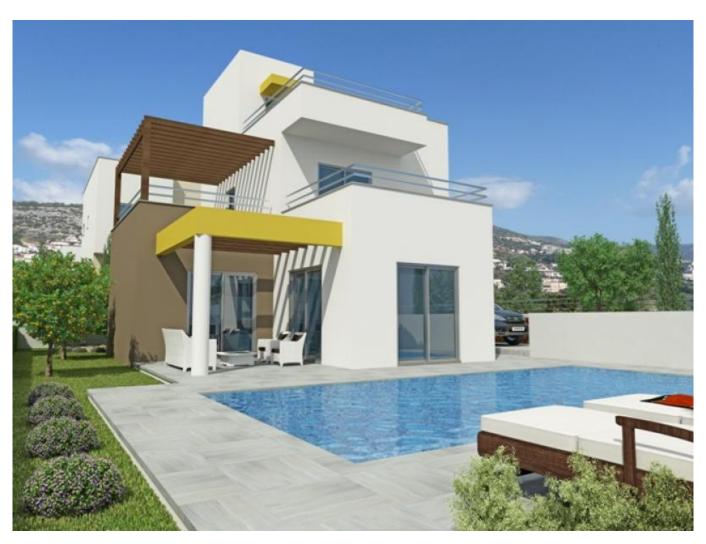

## **Description:**

Modern and spacious 3 bedroom villas for sale located in the Coral Bay Area, Peyia with Breathtaking views of the Mediterranean. Roof terraces, Private large swimming pools and quality finishes throughout. Close to renowned blue-flag beaches of Coral Bay the most popular beach in Pafos, shops,

places of interest, services and amenities, 30 minutes drive to Pafos International Airport, 15 minutes drive to Pafos Town. Designed to offer the simplicity of Cypriot architecture with the conveniences of modern design features. The extra space that these beautiful properties provide is evident through their large, spacious living areas, sizeable bedrooms, and expansive plots. Also offer comfortable balconies with views of the Mediterranean – the ultimate setting for relaxation.