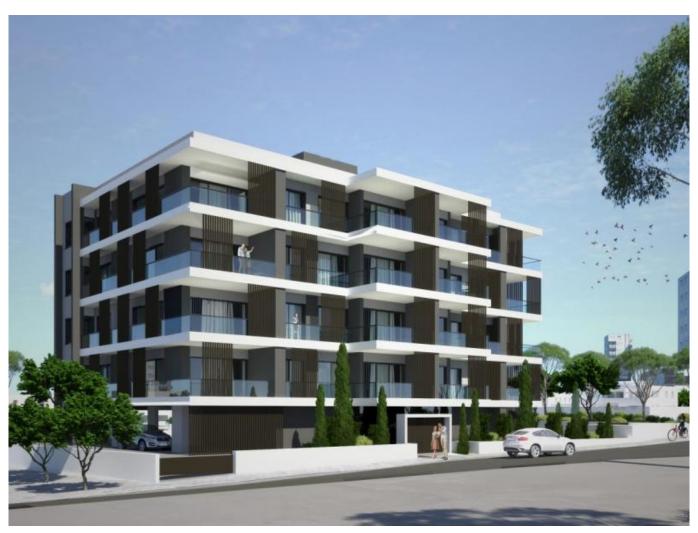

## **Description:**

New Under Construction Residence Consists of 4 Floors, 16 Apartments, Private Entrance, Covered Parking Places and Storerooms.

Located in Limassol city, Linopetra / Columbia area very close to all amenities and a short distance from the city center.

Apartments consists an open plan kitchen with dining and living area.

FEATURES & FACILITIES

BEDROOMS: 2 & 3

BATHROOMS: MAX.3

**PARKING** 

**VERANDA** 

FULL INSTALLATION OF CENTRAL HEATING - COOLING

ENTRANCE: MULTI-POINT SECURE DOOR