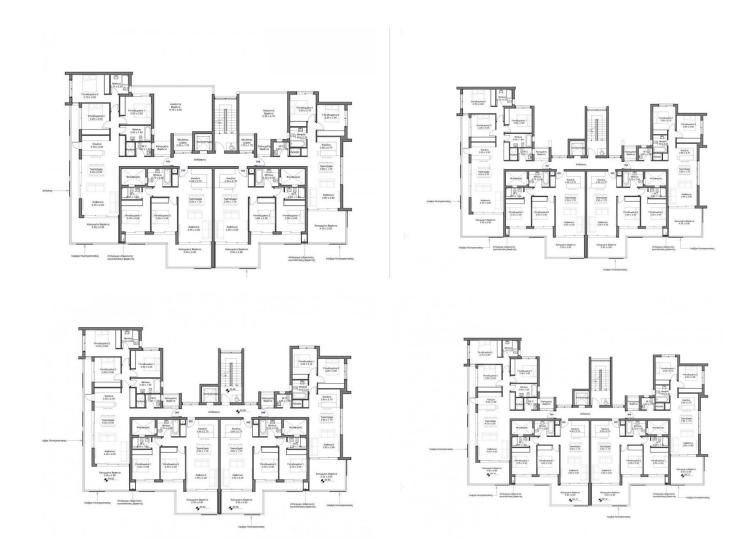

Apartments consists an open plan kitchen with dining and living area.

FEATURES & FACILITIES

BEDROOMS: 2 & 3

BATHROOMS: MAX.3

**PARKING** 

**VERANDA** 

FULL INSTALLATION OF CENTRAL HEATING - COOLING

ENTRANCE: MULTI-POINT SECURE DOOR

## ALL PRICES SUBJECT TO VAT

 $\underline{\textbf{FLAT NO.BEDROOMS}}_{\textbf{AREA}}^{\textbf{COVERD}} \underline{\textbf{COVERED VERANDASUNCOVERED VERANDAS COMMON AREASTOTAL M2PRICE} \quad \boldsymbol{\in} \quad$ 

| €<br>500,000.00 | 208 | 10     | 41 | 35 | 122 | 3           | 101 |
|-----------------|-----|--------|----|----|-----|-------------|-----|
| €<br>325,000.00 | 112 | 8      |    | 23 | 81  | 2           | 102 |
| €<br>325,000.00 | 112 | 8      |    | 23 | 81  | 2           | 103 |
| €<br>340,000.00 | 146 | 8      | 33 | 21 | 84  | 2           | 104 |
| SOLD            | 167 | 10     |    | 35 | 122 | 3           | 201 |
| SOLD            | 112 | 8      |    | 23 | 81  | 2           | 202 |
| SOLD            | 112 | 8<br>8 |    | 23 | 81  | 2<br>2<br>2 | 203 |
| SOLD            | 113 | 8      |    | 21 | 84  | 2           | 204 |
| €<br>480,000.00 | 167 | 10     |    | 35 | 122 | 3           | 301 |
| €<br>330,000.00 | 112 | 8      |    | 23 | 81  | 2           | 302 |
| €<br>330,000.00 | 112 | 8      |    | 23 | 81  | 2           | 303 |
| €<br>330,000.00 | 113 | 8      |    | 21 | 84  | 2           | 304 |
| €<br>490,000.00 | 167 | 10     |    | 35 | 122 | 3           | 401 |
| €<br>335,000.00 | 112 | 8      |    | 23 | 81  | 2           | 402 |
| €<br>335,000.00 | 112 | 8      |    | 23 | 81  | 2           | 403 |
| €<br>340,000.00 | 113 | 8      |    | 21 | 84  | 2           | 404 |
|                 |     |        |    |    |     |             |     |