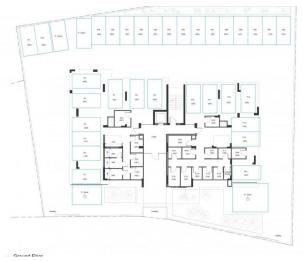

## **Description:**

New Under Construction Residence Consists of 4 Floors, 16 Apartments, Private Entrance, Covered Parking Places and Storerooms.

Located in Limassol city, Linopetra / Columbia area very close to all amenities and a short distance from the city center.