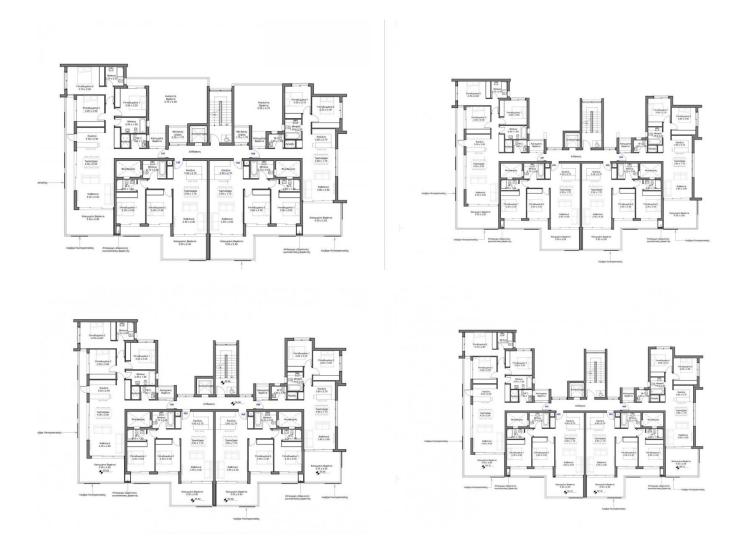

Apartments consists an open plan kitchen with dining and living area.

FEATURES & FACILITIES

BEDROOMS: 2 & 3

BATHROOMS: MAX.3

PARKING

VERANDA

FULL INSTALLATION OF CENTRAL HEATING - COOLING

ENTRANCE: MULTI-POINT SECURE DOOR

# NEW UNDER CONSTRUCTION APARTMENTS IN COLUMBIA / LINOPETRA AREA LIMASSOL

\*\*\*\*\*

| 101 | 3 | 122 | 35 | 41 | 10     | 208 | €<br>500,000.00 |
|-----|---|-----|----|----|--------|-----|-----------------|
| 102 | 2 | 81  | 23 |    | 8      | 112 | €<br>325,000.00 |
| 103 | 2 | 81  | 23 |    | 8      | 112 | €<br>325,000.00 |
| 104 | 2 | 84  | 21 | 33 | 8      | 146 | €<br>340,000.00 |
| 201 | 3 | 122 | 35 |    | 10     | 167 | SOLD            |
| 202 | 2 | 81  | 23 |    | 8      | 112 | SOLD            |
| 203 | 2 | 81  | 23 |    | 8      | 112 | SOLD            |
| 204 | 2 | 84  | 21 |    | 8<br>8 | 113 | SOLD            |
| 301 | 3 | 122 | 35 |    | 10     | 167 | €<br>480,000.00 |
| 302 | 2 | 81  | 23 |    | 8      | 112 | €<br>330,000.00 |
| 303 | 2 | 81  | 23 |    | 8      | 112 | €<br>330,000.00 |
| 304 | 2 | 84  | 21 |    | 8      | 113 | €<br>330,000.00 |
| 401 | 3 | 122 | 35 |    | 10     | 167 | €<br>490,000.00 |
| 402 | 2 | 81  | 23 |    | 8      | 112 | €<br>335,000.00 |
| 403 | 2 | 81  | 23 |    | 8      | 112 | €<br>335,000.00 |
| 404 | 2 | 84  | 21 |    | 8      | 113 | €<br>340,000.00 |
|     |   |     |    |    |        |     | •               |