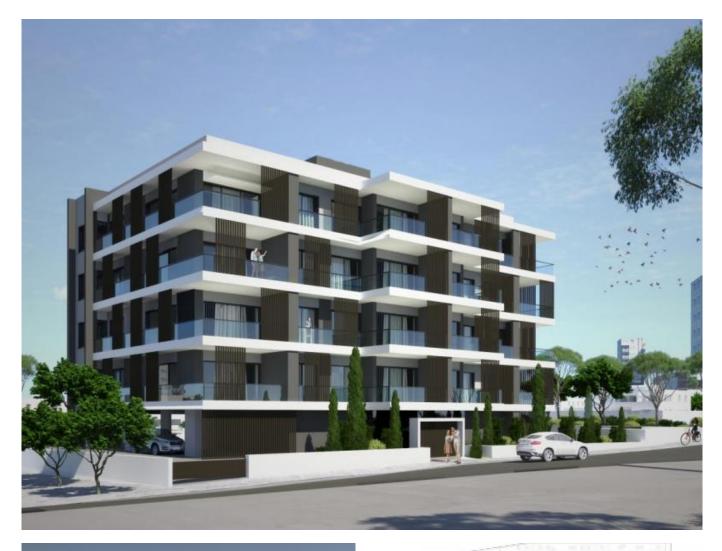

## NEW UNDER CONSTRUCTION APARTMENTS IN COLUMBIA / LINOPETRA AREA LIMASSOL

| <b>Property Code:</b> | 2886                | Туре:                 | Sale - Apartment   |
|-----------------------|---------------------|-----------------------|--------------------|
| Location:             | Limassol - COLUMBIA | Internal Area:        | 122 m <sup>2</sup> |
| Bedrooms:             | 3                   | Bathrooms:            | 3                  |
| Renovation:           | Modern              | Number of floors:     | 4                  |
| Year of construction: | 2021                | Distance to the sea:  | 3 km               |
| Distance to           | 60 km               | Status:               | New                |
| airport:<br>          |                     | Covered verandas,     | , 35               |
| VAT:                  | PLUS VAT            | <b>m<sup>2</sup>:</b> |                    |

### **Description:**

New Under Construction Residence Consists of 4 Floors, 16 Apartments, Private Entrance, Covered Parking Places and Storerooms.

Located in Limassol city,Linopetra / Columbia area very close to all amenities and a short distance from the city center.