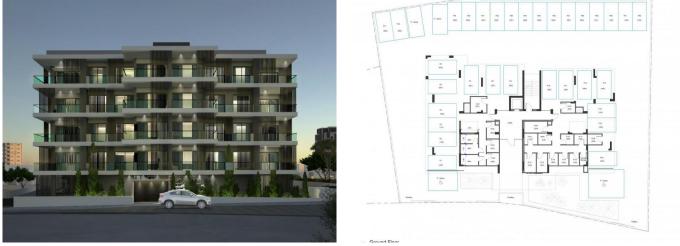

### **Description:**

New Under Construction Residence Consists of 4 Floors, 16 Apartments, Private Entrance, Covered Parking Places and Storerooms.

Located in Limassol city,Linopetra / Columbia area very close to all amenities and a short distance from the city center.

# NEW UNDER CONSTRUCTION APARTMENTS IN COLUMBIA / LINOPETRA AREA LIMASSOL

\*\*\*\*\*

| 101 | 3 | 122 | 35 | 41 | 10     | 208 | €<br>500,000.00 |
|-----|---|-----|----|----|--------|-----|-----------------|
| 102 | 2 | 81  | 23 |    | 8      | 112 | €<br>325,000.00 |
| 103 | 2 | 81  | 23 |    | 8      | 112 | €<br>325,000.00 |
| 104 | 2 | 84  | 21 | 33 | 8      | 146 | €<br>340,000.00 |
| 201 | 3 | 122 | 35 |    | 10     | 167 | SOLD            |
| 202 | 2 | 81  | 23 |    | 8      | 112 | SOLD            |
| 203 | 2 | 81  | 23 |    | 8      | 112 | SOLD            |
| 204 | 2 | 84  | 21 |    | 8<br>8 | 113 | SOLD            |
| 301 | 3 | 122 | 35 |    | 10     | 167 | €<br>480,000.00 |
| 302 | 2 | 81  | 23 |    | 8      | 112 | €<br>330,000.00 |
| 303 | 2 | 81  | 23 |    | 8      | 112 | €<br>330,000.00 |
| 304 | 2 | 84  | 21 |    | 8      | 113 | €<br>330,000.00 |
| 401 | 3 | 122 | 35 |    | 10     | 167 | €<br>490,000.00 |
| 402 | 2 | 81  | 23 |    | 8      | 112 | €<br>335,000.00 |
| 403 | 2 | 81  | 23 |    | 8      | 112 | €<br>335,000.00 |
| 404 | 2 | 84  | 21 |    | 8      | 113 | €<br>340,000.00 |
|     |   |     |    |    |        |     | •               |