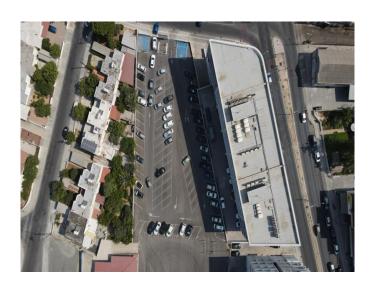

#### LOCATION

The building is located in one of the main commercial areas of Limassol, with high visibility frontage with direct access towards the city and the main highway.

#### **KEY POINTS**

Construction Year 2011

Private Parking Spaces 150

Parking Area 4000sq.m

Covered parking spaces 60

1st Floor 851sq.m 2nd Floor 851 sq.m 3rd floor 851sq.m

Total Space Area 2553sq.m

ADVANTAGES OF THE SPECADVANTAGES OF THE SPECIFIC STORE