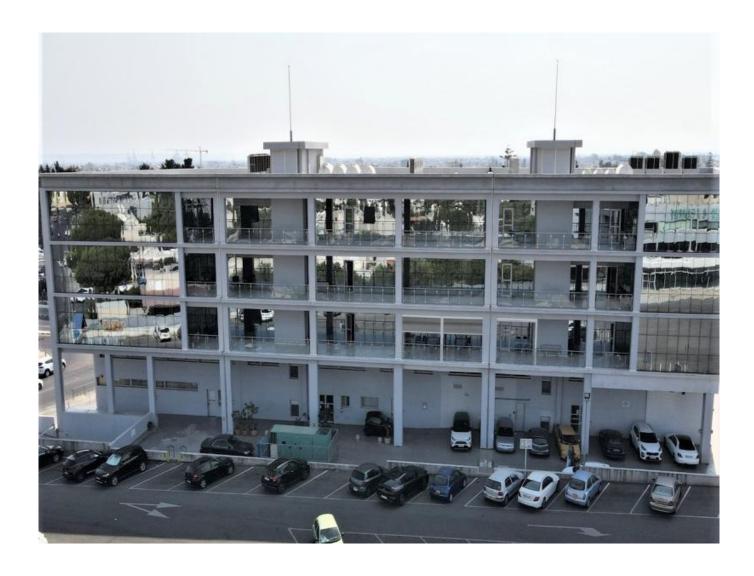

# **Description:**

Commercial floor offices available for rent.

3Floor office building available for rent (as a whole

building or by individual floor

1st floor: 851sq.m 2nd floor: 851sq.m 3rd floor: 851sq.m

#### **KEY POINTS**

Construction Year 2011

Private Parking Spaces 150

Parking Area 4000sq.m

Covered parking spaces 60

1st Floor 851sq.m 2nd Floor 851 sq.m 3rd floor 851sq.m

Total Space Area 2553sq.m

ADVANTAGES OF THE SPECADVANTAGES OF THE SPECIFIC STORE

Each floor has a massive covered veranda

Private parking spaces covered and uncovered for each individual member of the building

The Size of the Building making it suitable for open space offices (each floor ) which is currently the  $trend.IFIC\ STORE$ 