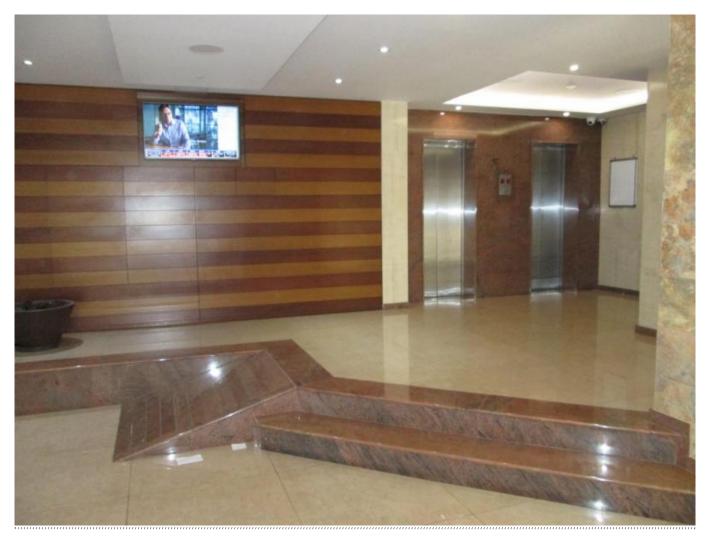

## **Description:**

The office can be partitioned and arranged according to the customer's needs. It can also be fully renovated. It has a reception area, 2 WC, kitchenette, space for 20-25 employees, 2 covered parking and plenty of parking space.