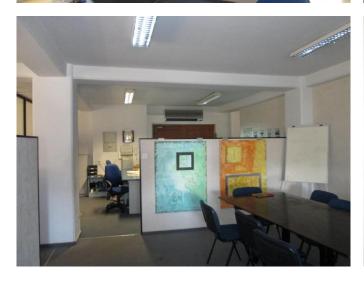

## **Description:**

The office can be partitioned and arranged according to the customer's needs. It can also be fully renovated. It has a reception area, 2 WC, kitchenette, space for 20-25 employees, 2 covered parking and plenty of parking space.