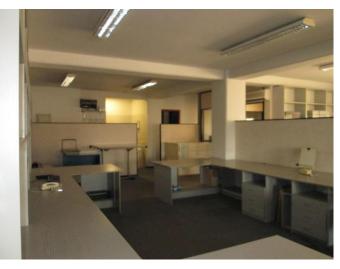

## **Description:**

The office can be partitioned and arranged according to the customer's needs. It can also be fully renovated. It has a reception area, 2 WC, kitchenette, space for 20-25 employees, 2 covered parking and plenty of parking space.