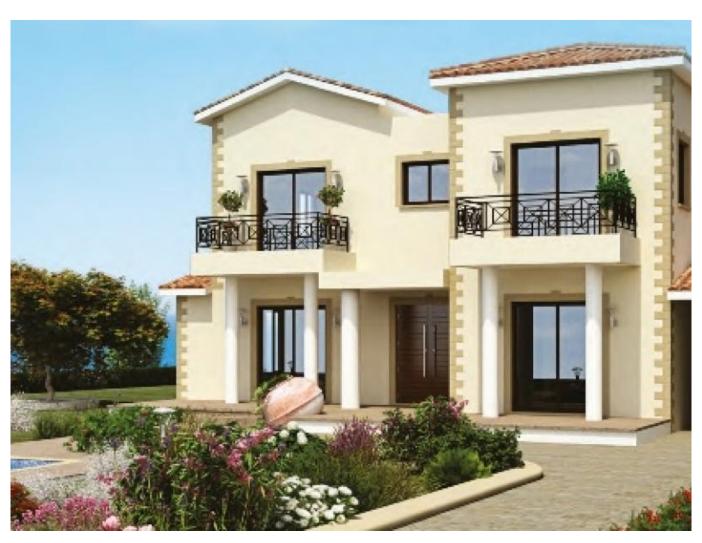

## MAGNIFICENT VILLA IN SHORT DISTANCE TO THE SEA IN SPA RESORT

| <b>Property Code:</b>                    | 308     | Type:             | Sale - House/Villa   |
|------------------------------------------|---------|-------------------|----------------------|
| Location:                                | Paphos  | Internal Area:    | 204.9 m <sup>2</sup> |
| Plot Area:                               | 1297 m² | Bedrooms:         | 3                    |
| Bathrooms:                               | 3       | Distance to the   | 1 km                 |
| Distance to airport:                     | 20 km   | sea:<br>          |                      |
|                                          |         | Status:           | Under Construction   |
| VAT:                                     | Plus    | Uncovered         | 52.87                |
| Covered verandas, 24.13 m <sup>2</sup> : |         | verandas, m²:<br> |                      |

## **Description:**

Conjuring a sense of Mediterranean elegance, this RESIDENCE, a hamlet of opulent home at a renowned Golf Resort, offer a refreshing sense of luxury, complimented by the resort's unparalleled beauty. Nestled on an elevated site, commanding sweeping coastal and golf course views, the privileged owners will reap the rewards of world-class facilities at Europe's largest golf-integrated spa resort!

- World-class villas which will redefine the level of quality and luxury living in Cyprus.
- Nestled within one of Europe's largest, golf-integrated spa resorts.
- The owners of this luxurious golf villa will have access to a variety of amenities and services available within the resort.
- Attention to detail with excellent, quality finishes and specifications.
- Furniture and Landscaping packages included.
- Exceptional golf and sea views.