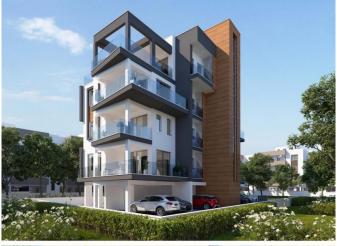

## **Description:**

Block of apartments in Anthoupoli, Limassol

Property development of a modern apartment block consisting of seven apartments. Comprising of one and two bedroom apartments, each with their parking space and storage room, the new block will be situated in the fantastic area of Ypsonas/ Anthoupoli , within a few minutes access to the highway to cities like Paphos, Larnaca and Nicosia. Ypsonas, a suburb of Limassol combines both nature views and a quick hop to the center of Limassol.

The last available apartment in the block!

\*\*\* Energy Efficiency B

Delivery Date: 31/12/2021

Location: Anthoupoli/ Ypsonas

1st Floor - Apartment 1 - Interior 60,95m2 - Covered Veranda 28m2

1st Floor - Apartment 2 - Interior 82,40m2 - Covered Veranda 32,2m2 - Uncovered Veranda 3,6m2
2nd Floor - Apartment 3 - Interior 60,95m2 - Covered Veranda 28m2
2nd Floor - Apartment 4 - Interior 82,40m2 - Covered Veranda 20m2

3rd Floor - Apartment 5 - Interior 51m2 - Covered Veranda 18m2 - Uncovered Veranda 8,7m2

3rd Floor - Apartment 6 - Interior 82,40m2 - Covered Veranda 19,3m2 - Uncovered Veranda 11,7m2

4th Floor - Apartment 7 - Interior 99,33m2 - Covered Veranda 21,05m2 - Uncovered Veranda 41,1m2