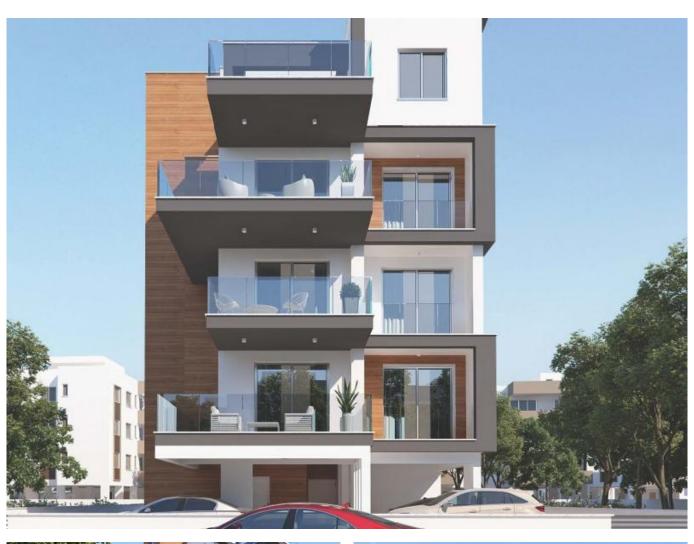

## **Description:**

Block of apartments in Anthoupoli, Limassol

Property development of a modern apartment block consisting of seven apartments. Comprising of one and two bedroom apartments, each with their parking space and storage room, the new block will be situated in the fantastic area of Ypsonas/ Anthoupoli , within a few minutes access to the highway to cities like Paphos, Larnaca and Nicosia. Ypsonas, a suburb of Limassol combines both nature views and a quick hop to the center of Limassol.

The last available apartment in the block!

\*\*\* Energy Efficiency B

Delivery Date: 31/12/2021

Location: Anthoupoli/ Ypsonas

1st Floor - Apartment 1 - Interior 60,95m2 - Covered Veranda 28m2

1st Floor - Apartment 2 - Interior 82,40m2 - Covered Veranda 32,2m2 - Uncovered Veranda 3,6m2
2nd Floor - Apartment 3 - Interior 60,95m2 - Covered Veranda 28m2
2nd Floor - Apartment 4 - Interior 82,40m2 - Covered Veranda 20m2

3rd Floor - Apartment 5 - Interior 51m2 - Covered Veranda 18m2 - Uncovered Veranda 8,7m2

3rd Floor - Apartment 6 - Interior 82,40m2 - Covered Veranda 19,3m2 - Uncovered Veranda 11,7m2

4th Floor - Apartment 7 - Interior 99,33m2 - Covered Veranda 21,05m2 - Uncovered Veranda 41,1m2