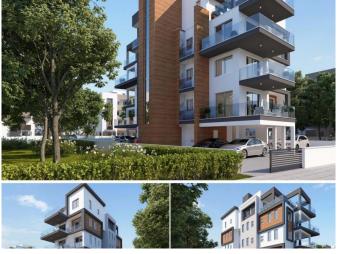

## **Description:**

Block of apartments in Anthoupoli, Limassol

Property development of a modern apartment block consisting of seven apartments. Comprising of one and two bedroom apartments, each with their parking space and storage room, the new block will be situated in the fantastic area of Ypsonas/ Anthoupoli , within a few minutes access to the highway to cities like Paphos, Larnaca and Nicosia. Ypsonas, a suburb of Limassol combines both nature views and a quick hop to the center of Limassol.

The last available apartment in the block!

\*\*\* Energy Efficiency B

Delivery Date: 31/12/2021

Location: Anthoupoli/ Ypsonas

1st Floor - Apartment 1 - Interior 60,95m2 - Covered Veranda 28m2

1st Floor - Apartment 2 - Interior 82,40m2 - Covered Veranda 32,2m2 - Uncovered Veranda 3,6m2
2nd Floor - Apartment 3 - Interior 60,95m2 - Covered Veranda 28m2
2nd Floor - Apartment 4 - Interior 82,40m2 - Covered Veranda 20m2

3rd Floor - Apartment 5 - Interior 51m2 - Covered Veranda 18m2 - Uncovered Veranda 8,7m2

3rd Floor - Apartment 6 - Interior 82,40m2 - Covered Veranda 19,3m2 - Uncovered Veranda 11,7m2

4th Floor - Apartment 7 - Interior 99,33m2 - Covered Veranda 21,05m2 - Uncovered Veranda 41,1m2