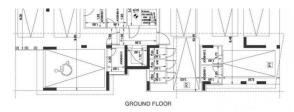

The last available apartment in the block!

\*\*\* Energy Efficiency B

Delivery Date: 31/12/2021

Location: Anthoupoli/ Ypsonas

1st Floor - Apartment 1 - Interior 60,95m2 - Covered Veranda 28m2

1st Floor - Apartment 2 - Interior 82,40m2 - Covered Veranda 32,2m2 - Uncovered Veranda 3,6m2
2nd Floor - Apartment 3 - Interior 60,95m2 - Covered Veranda 28m2
2nd Floor - Apartment 4 - Interior 82,40m2 - Covered Veranda 20m2