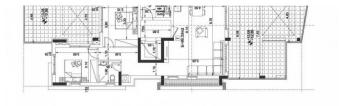

The last available apartment in the block!

\*\*\* Energy Efficiency B

Delivery Date: 31/12/2021

Location: Anthoupoli/ Ypsonas

1st Floor - Apartment 1 - Interior 60,95m2 - Covered Veranda 28m2

1st Floor - Apartment 2 - Interior 82,40m2 - Covered Veranda 32,2m2 - Uncovered Veranda 3,6m2
2nd Floor - Apartment 3 - Interior 60,95m2 - Covered Veranda 28m2
2nd Floor - Apartment 4 - Interior 82,40m2 - Covered Veranda 20m2

3rd Floor - Apartment 5 - Interior 51m2 - Covered Veranda 18m2 - Uncovered Veranda 8,7m2

3rd Floor - Apartment 6 - Interior 82,40m2 - Covered Veranda 19,3m2 - Uncovered Veranda 11,7m2

4th Floor - Apartment 7 - Interior 99,33m2 - Covered Veranda 21,05m2 - Uncovered Veranda 41,1m2