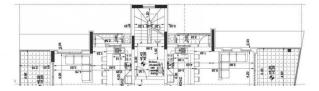

## **Description:**

Block of apartments in Anthoupoli, Limassol

Property development of a modern apartment block consisting of seven apartments. Comprising of one and two bedroom apartments, each with their parking space and storage room, the new block will be situated in the fantastic area of Ypsonas/ Anthoupoli , within a few minutes access to the highway to cities like Paphos, Larnaca and Nicosia. Ypsonas, a suburb of Limassol combines both nature views and a quick hop to the center of Limassol.

The last available apartment in the block!

\*\*\* Energy Efficiency B

Delivery Date: 31/12/2021

Location: Anthoupoli/ Ypsonas

1st Floor - Apartment 1 - Interior 60,95m2 - Covered Veranda 28m2

1st Floor - Apartment 2 - Interior 82,40m2 - Covered Veranda 32,2m2 - Uncovered Veranda 3,6m2
2nd Floor - Apartment 3 - Interior 60,95m2 - Covered Veranda 28m2
2nd Floor - Apartment 4 - Interior 82,40m2 - Covered Veranda 20m2

3rd Floor - Apartment 5 - Interior 51m2 - Covered Veranda 18m2 - Uncovered Veranda 8,7m2

3rd Floor - Apartment 6 - Interior 82,40m2 - Covered Veranda 19,3m2 - Uncovered Veranda 11,7m2

4th Floor - Apartment 7 - Interior 99,33m2 - Covered Veranda 21,05m2 - Uncovered Veranda 41,1m2