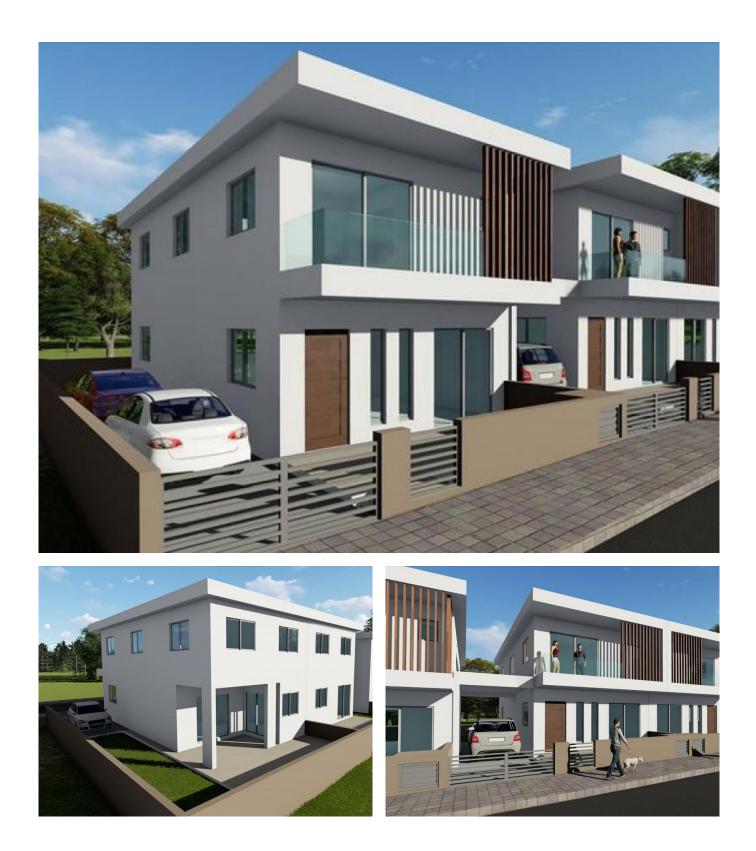

## **Description:**

Brand new detached and semi detached houses at NEW PORT AREA | LIMASSOL

DELIVERY DATE: 31.01.2022

#### €330.000 House 1: 4 bedrooms detached

Covered Areas: 198m<sup>2</sup> | Land: 177m<sup>2</sup>

#### €315.000 House 2: 4 bedrooms semi-detached

Covered Areas: 198m<sup>2</sup> | Land: 177m<sup>2</sup>

# €315.000 House 3: 4 bedrooms semi-detached

Covered Areas:  $198m^2$  | Land:  $177m^2$ 

.....