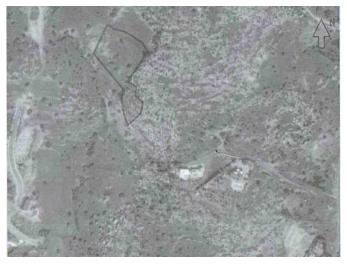

| Property Code:       | 401                    | Туре:                | Sale - Plot         |
|----------------------|------------------------|----------------------|---------------------|
| Location:            | Limassol - PAREKKLISIA | Plot Area:           | 7693 m <sup>2</sup> |
| Distance to the sea: | 3 km                   | Distance to airport: | 55 km               |
| Status:              | Resale                 | Zone:                | G3                  |
| Coverage, %:         | 10                     | Density, %:          | 10                  |
| Floors:              | 2                      |                      |                     |

## **Description:**

The plot is located near the entrance of Pyrgos village, 3 minutes from the highway and the sea on a hilltop and has panoramic views. It will soon be included in the residential area and building and coverage factors will rise. It is a very good oportunity for future investment or for building your future mansion.