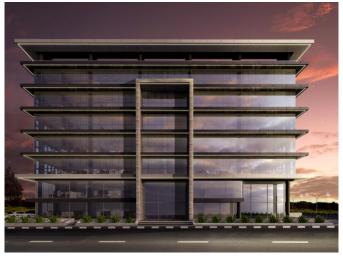

## **Description:**

It is a landmark business centre, located in Limassol'scoastal commercial hub. This outstanding building comprises of 9 floors of commercial office space, all of which are meticulously designed to reach the level of quality any high calibre business deserves and expects. Futhermore, the floor to ceiling windows provide astonishingcity and sea views, complementing the open plan configuration.

Designed to cater for today's business needs, building provides open spaces, giving a light and airy working environment, with floor to ceiling windows offering panoramic views across the city as well as views of the beautiful seafront of Limassol, thus providing a stimulation of both creativity and productivity. Furthermore Estella offers a wealth of amenities such as a gym facility, cafeteria area, sauna and a conference room.