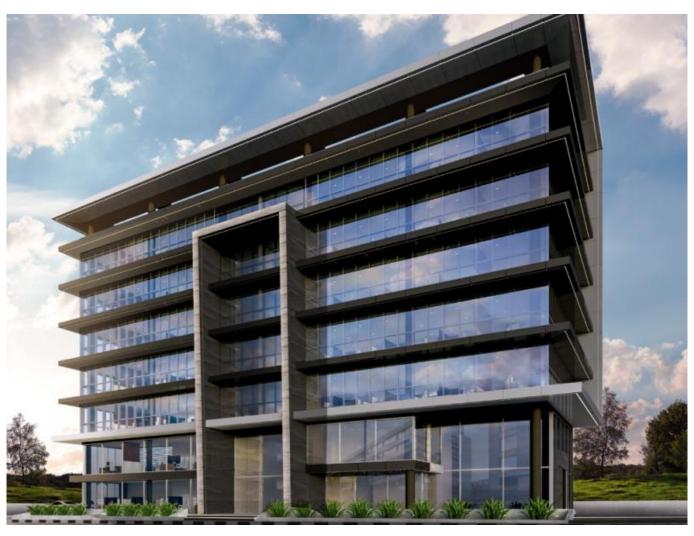

## **Description:**

It is a landmark business centre, located in Limassol'scoastal commercial hub. This outstanding building comprises of 9 floors of commercial office space, all of which are meticulously designed to reach the level of quality any high calibre business deserves and expects. Futhermore, the floor to ceiling windows provide astonishingcity and sea views, complementing the open plan configuration.

Designed to cater for today's business needs, building provides open spaces, giving a light and airy working environment, with floor to ceiling windows offering panoramic views across the city as well as views of the beautiful seafront of Limassol, thus providing a stimulation of both creativity and productivity. Furthermore Estella offers a wealth of amenities such as a gym facility, cafeteria area, sauna and a conference room.