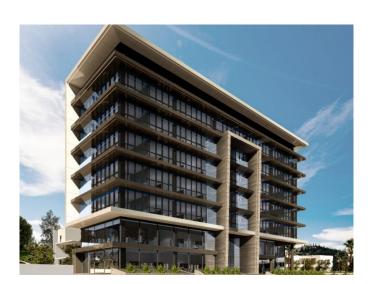

## **Description:**

It is a landmark business centre, located in Limassol'scoastal commercial hub. This outstanding building comprises of 9 floors of commercial office space, all of which are meticulously designed to reach the level of quality any high calibre business deserves and expects. Futhermore, the floor to ceiling windows provide astonishingcity and sea views, complementing the open plan configuration.

Designed to cater for today's business needs, building provides open spaces, giving a light and airy working environment, with floor to ceiling windows offering panoramic views across the city as well as views of the beautiful seafront of Limassol, thus providing a stimulation of both creativity and productivity. Furthermore Estella offers a wealth of amenities such as a gym facility, cafeteria area, sauna and a conference room.