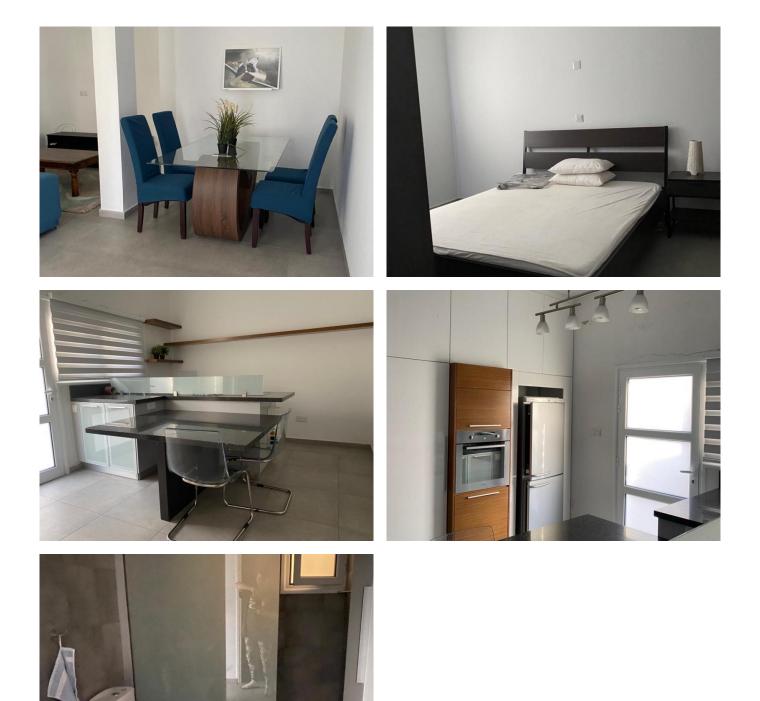

## **Property features:**

| Furnished      | Air Condition | Telephone Line  | Solar panels for hot<br>water |
|----------------|---------------|-----------------|-------------------------------|
| Double Glazing | Oven          | Washing machine | Cooker                        |
| Extractor Fan  | Refrigerator  |                 |                               |

## **Description:**

Situated very close to all amenities and with easy access to highway and main city roads as well. It consists of 2 bedrooms, spacious dining & living area, seperate fitted and fully equipped kitchen, family bathroom, A/C units in all rooms. Ideal location for someone working in a hospital or Mall. No pets.