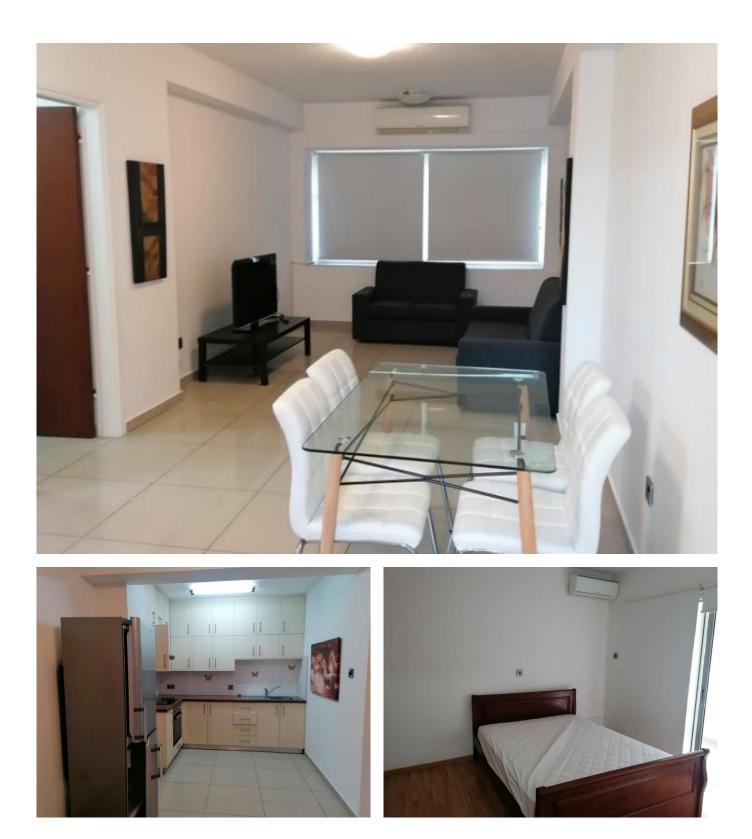

## **Property features:**

| 1st Floor Apartment | Elevator       | Furnished       | Uncovered Parking             |
|---------------------|----------------|-----------------|-------------------------------|
| Air Condition       | Telephone Line | Furnished       | Solar panels for hot<br>water |
| Double Glazing      | Oven           | Washing machine | Extractor Fan                 |
| Refrigerator        | Balcony        |                 |                               |

## **Description:**

Nice apartment in a very good condition in Germasogeia tourist area. Located near to various infrastructures (cafes, supermarket, pharmacy, public transport), has easy access to the highway. Fully furnished and equipped with electrical appliances. Comprises of open plan living room with a kitchen, 2 bedrooms and 1 bathroom with the shower and guest toilet.