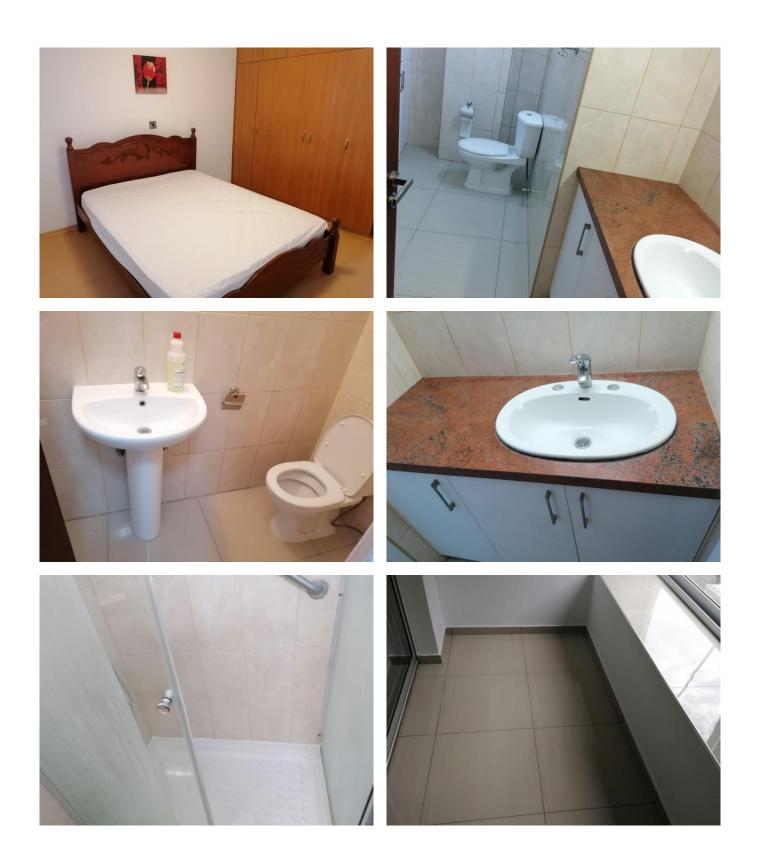

## **Property features:**

| 1st Floor Apartment | Elevator       | Furnished       | Uncovered Parking             |
|---------------------|----------------|-----------------|-------------------------------|
| Air Condition       | Telephone Line | Furnished       | Solar panels for hot<br>water |
| Double Glazing      | Oven           | Washing machine | Extractor Fan                 |
| Refrigerator        | Balcony        |                 |                               |

## **Description:**

Nice apartment in a very good condition in Germasogeia tourist area. Located near to various infrastructures (cafes, supermarket, pharmacy, public transport), has easy access to the highway. Fully furnished and equipped with electrical appliances. Comprises of open plan living room with a kitchen, 2 bedrooms and 1 bathroom with the shower and guest toilet.