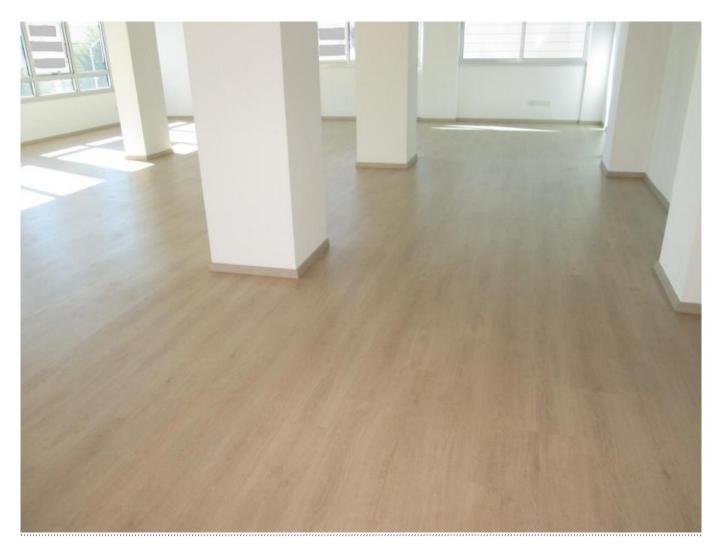

### **BRAND NEW 70 SQ M OFFICE FOR RENT NEAR LIMASSOL CENTRE ON MAKARIOS AVENUE**

AVENUE

| Property Code: | 465 | Туре:             | Long-term rent - Office |
|----------------|-----|-------------------|-------------------------|
| Location:      |     | Internal Area:    | 70 m <sup>2</sup>       |
| Floor:         | 1   | Number of floors: | 2                       |
| Status:        | New |                   |                         |

### **Description:**

The building is brand new, and the office can be partitioned according to the client's needs. The office is 70 sq m. There are 2 parking spaces plus plenty of parking in the area.