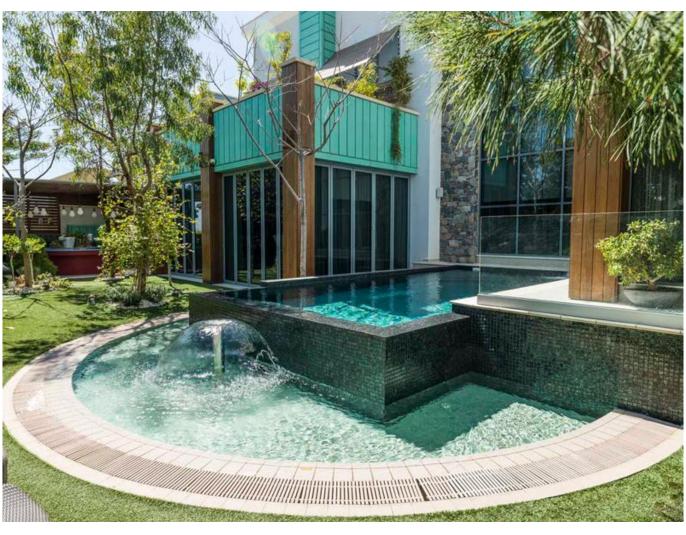

## **Property features:**

| Common Pool    | Air Condition | Parking - Covered | Parking - Uncovered        |
|----------------|---------------|-------------------|----------------------------|
| Alarm          | Store Room    | Laundry room      | Solar panels for hot water |
| Double Glazing | Garden        | Extractor Fan     | Parking                    |
| Balcony        |               |                   |                            |

## **Description:**

Luxury property by the sea located just across the road from the beach front on a very quiet stretch of road. The location will offer the owners of properties many wonderful things such as the beach which is just a few meters away plus the project is also just a short distance from the marina.