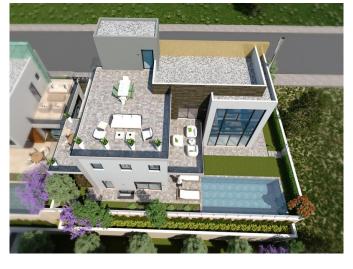

| <b>Property Code:</b> | 489                   | Type:                | Sale - House/Villa |
|-----------------------|-----------------------|----------------------|--------------------|
| Location:             | Limassol - AMATHOUNTA | Internal Area:       | 338 m <sup>2</sup> |
| Plot Area:            | 386 m <sup>2</sup>    | Bedrooms:            | 4                  |
| Year of construction: | 2017                  | Distance to the sea: | 300 m              |
| Distance to airport:  | 65 km                 | Status:              | New                |
| VAT:                  | PLUS VAT              |                      |                    |

## **Property features:**

| Air Condition | Parking - Covered | Parking - Uncovered        | Alarm          |
|---------------|-------------------|----------------------------|----------------|
| Private Pool  | Store Room        | Solar panels for hot water | Double Glazing |
| Maids Room    | Oven              | Cooker                     | Extractor Fan  |
| Parking       | Balcony           |                            |                |