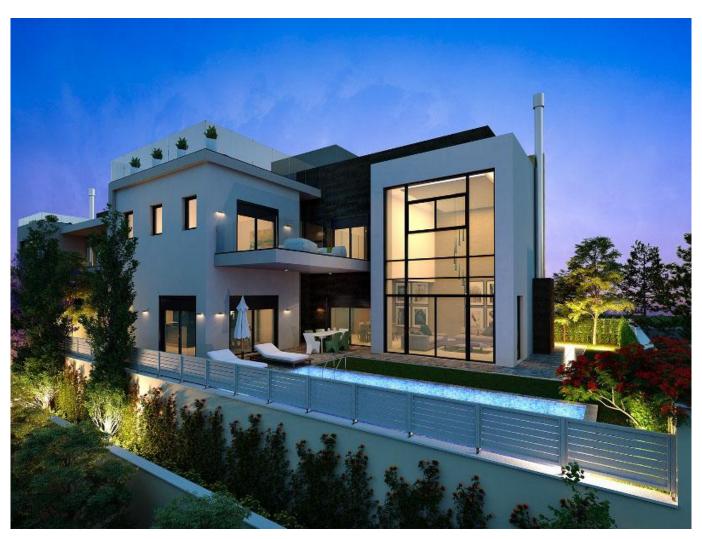

## **Description:**

Villa oposite the sea, gated entrance, security and concierge service, gym room, sauna room, multipurpose court, communal swimming pool, pool bar, children's playground and club cars within the complex.

Available a fine selection of unique lifestyle properties to the highest standards, offering the utmost in comfortable living:

- Gated Entrance - Outdoor Swimming Pool

- Gym Room - Kids Playground

- Supermarket - 24hr Concierge

- Multipurpose Court - Gardening Services

- Security Guard - Laundry Services

- Golf Cart Transport to the beach
- Boat Trip Arrangements
- Swimming Classes
- Transport Arrangements
- Babysitting Services