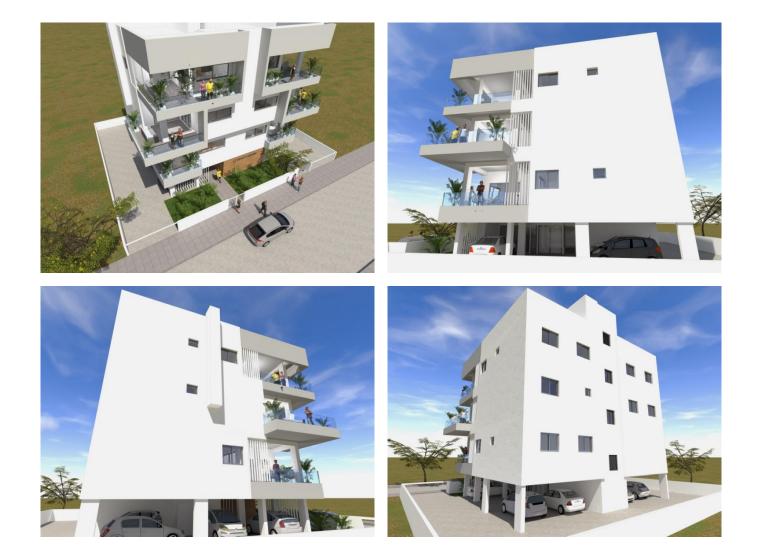

## **Description:**

Located in a very popular residential area of Limassol next to IKEA/JUMBO mall. It is a residential building characterized by a minimal design and stands out due to its contemporary features.

Ground floor parking areas and store rooms.

Whole first floor comprising of 1 apartment/office

Second floor comprising of 1 X 3Bd + 1 X 1Bd apartment

Third floor comprising of 2 X 2Bd apartments.

1 Parking and 1 store room for each apartment.

The building will be serviced by a communal staircase and a high quality electrically driven elevator.

Energy efficiency Class A Building with exceptional thermal insulation for walls and roofs.

.....

.....