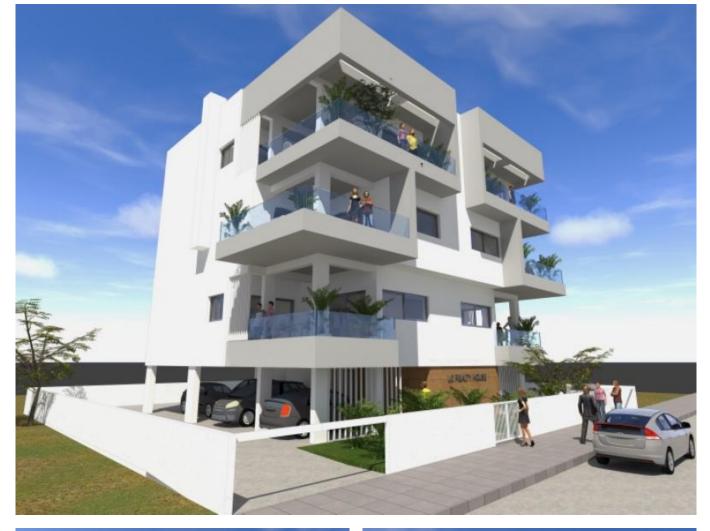

## **Description:**

Located in a very popular residential area of Limassol next to IKEA/JUMBO mall. It is a residential building characterized by a minimal design and stands out due to its contemporary features.

Ground floor parking areas and store rooms.

Whole first floor comprising of 1 apartment/office

Second floor comprising of 1 X 3Bd + 1 X 1Bd apartment

Third floor comprising of 2 X 2Bd apartments.

1 Parking and 1 store room for each apartment.

The building will be serviced by a communal staircase and a high quality electrically driven elevator.

Energy efficiency Class A Building with exceptional thermal insulation for walls and roofs.

.....

.....