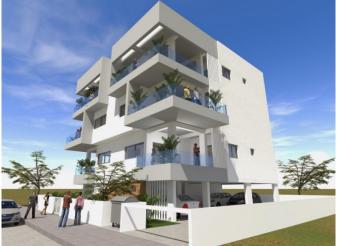

## **Description:**

Located in a very popular residential area of Limassol next to IKEA/JUMBO mall. It is a residential building characterized by a minimal design and stands out due to its contemporary features.

Ground floor parking areas and store rooms.

Whole first floor comprising of 1 apartment/office

Second floor comprising of 1 X 3Bd + 1 X 1Bd apartment

Third floor comprising of 2 X 2Bd apartments.

1 Parking and 1 store room for each apartment.

The building will be serviced by a communal staircase and a high quality electrically driven elevator.

Energy efficiency Class A Building with exceptional thermal insulation for walls and roofs.

.....

.....