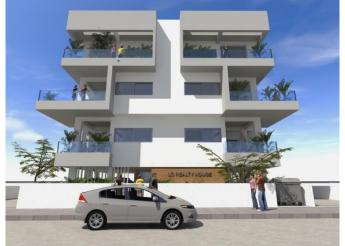

## **Description:**

Located in a very popular residential area of Limassol next to IKEA/JUMBO mall. It is a residential building characterized by a minimal design and stands out due to its contemporary features.

Ground floor parking areas and store rooms.

Whole first floor comprising of 1 apartment/office

Second floor comprising of 1 X 3Bd + 1 X 1Bd apartment

Third floor comprising of 2 X 2Bd apartments.

1 Parking and 1 store room for each apartment.

The building will be serviced by a communal staircase and a high quality electrically driven elevator.

Energy efficiency Class A Building with exceptional thermal insulation for walls and roofs.

.....

.....