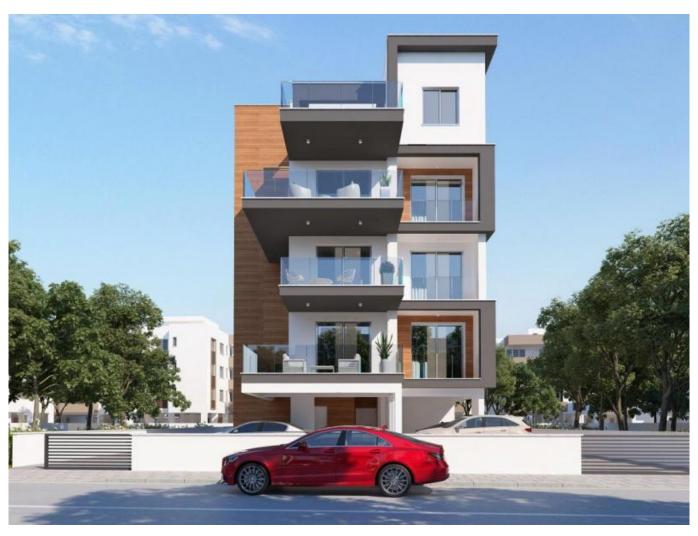

## **Description:**

Penthouse is ia part of modern building. Consisting of two bedrooms, with its own parking space and storage, located in the fantastic area of Ypsonas, a few minute's drive from the highway leading to cities such as Paphos, Larnaca, and Nicosia. Ypsonas, a suburb of Limassol, combines both nature views and a quick trip to the center of Limassol!