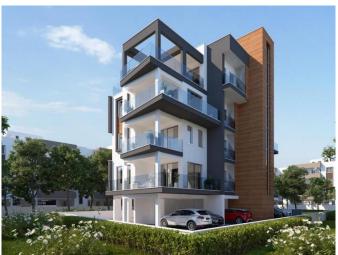

| <b>Property Code:</b>                | 5860               | Type:                  | Sale - Apartment    |
|--------------------------------------|--------------------|------------------------|---------------------|
| Location:                            | Limassol - YPSONAS | Internal Area:         | 99.3 m <sup>2</sup> |
| Bedrooms:                            | 2                  | Bathrooms:             | 2                   |
| Renovation:                          | Modern             | Floor:                 | 3                   |
| Energy class:                        | A                  | Year of                | 2023                |
| Status:                              | Under Construction | construction:          |                     |
| Uncovered verandas, m <sup>2</sup> : | 41,1               | VAT:                   | plus VAT            |
|                                      |                    | Covered veranda<br>m²: | <b>s,</b> 21,05     |
|                                      |                    |                        |                     |

## **Description:**

Penthouse is ia part of modern building. Consisting of two bedrooms, with its own parking space and storage, located in the fantastic area of Ypsonas, a few minute's drive from the highway leading to cities such as Paphos, Larnaca, and Nicosia. Ypsonas, a suburb of Limassol, combines both nature views and a quick trip to the center of Limassol!