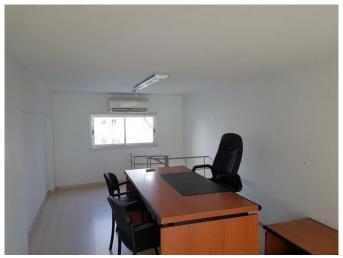

## **Description:**

The premises are located in the city centre, in a very busy area, close to the Court House. It consists of 58 m split into 2 levels (30+28). There're new electric installations, windows, and freshly painted walls.

Can be used for offices, shops, beauty salons, etc.

Can be rented with or without office furniture.

Available from 1 October 2017