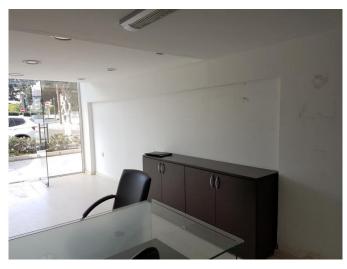

## **Description:**

The premises are located in the city centre, in a very busy area, close to the Court House. It consists of 58 m split into 2 levels (30+28). There're new electric installations, windows, and freshly painted walls.

Can be used for offices, shops, beauty salons, etc.

Can be rented with or without office furniture.

Available from 1 October 2017