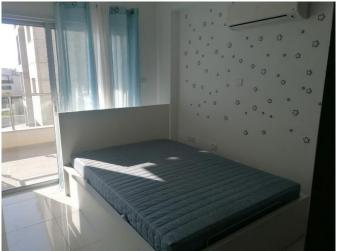

| Property Code:       | 5906                           | Type:  Internal Area: | Long-term rent - Apartment |
|----------------------|--------------------------------|-----------------------|----------------------------|
| Location:            | Limassol - AGIOS<br>ATHANASIOS |                       |                            |
| Bedrooms:            | 2                              | Bathrooms:            | 2                          |
| Renovation:          | Modern                         | Distance to the       | 2.5 km                     |
| Distance to airport: | 65 km                          | sea:<br>              |                            |

## **Property features:**

| Covered Parking | Elevator       | Furnished       | Shutters                   |
|-----------------|----------------|-----------------|----------------------------|
| Air Condition   | Telephone Line | Store Room      | Solar panels for hot water |
| Double Glazing  | Oven           | Washing machine | Cooker                     |
| Refrigerator    | Balcony        |                 |                            |

## **Description:**

Comfortable two bedroom apartment is available in Agios Athanasios area, close to all needed amenities like pharmacies, supermarkets, schools etc. It is situated close to Agios Athanasios roundabout with easy access to all main roads, only 7 minutes drive to the beach and tourist area. Short description: spacious living area combined with kitchen and dining area has the entrance to veranda, guest WC , 2 bedrooms and family bathroom with WC. Covered parking for 2 cars, storage.