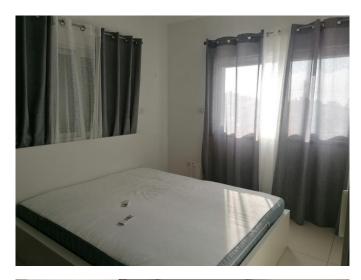

| Property Code:       | 5906                           | Type:  Internal Area: | Long-term rent - Apartment |
|----------------------|--------------------------------|-----------------------|----------------------------|
| Location:            | Limassol - AGIOS<br>ATHANASIOS |                       |                            |
| Bedrooms:            | 2                              | Bathrooms:            | 2                          |
| Renovation:          | Modern                         | Distance to the       | 2.5 km                     |
| Distance to airport: | 65 km                          | sea:<br>              |                            |