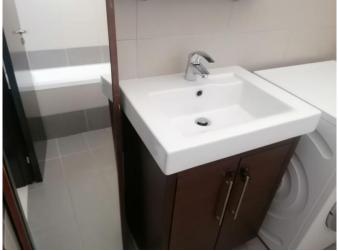

| Property Code:       | 5906                           | Type:  Internal Area: | Long-term rent - Apartment |
|----------------------|--------------------------------|-----------------------|----------------------------|
| Location:            | Limassol - AGIOS<br>ATHANASIOS |                       |                            |
| Bedrooms:            | 2                              | Bathrooms:            | 2                          |
| Renovation:          | Modern                         | Distance to the       | 2.5 km                     |
| Distance to airport: | 65 km                          | sea:<br>              |                            |

## **Property features:**

| Covered Parking | Elevator       | Furnished       | Shutters                   |
|-----------------|----------------|-----------------|----------------------------|
| Air Condition   | Telephone Line | Store Room      | Solar panels for hot water |
| Double Glazing  | Oven           | Washing machine | Cooker                     |
| Refrigerator    | Balcony        |                 |                            |

## **Description:**

Comfortable two bedroom apartment is available in Agios Athanasios area, close to all needed amenities like pharmacies, supermarkets, schools etc. It is situated close to Agios Athanasios roundabout with easy access to all main roads, only 7 minutes drive to the beach and tourist area. Short description: spacious living area combined with kitchen and dining area has the entrance to veranda, guest WC , 2 bedrooms and family bathroom with WC. Covered parking for 2 cars, storage.