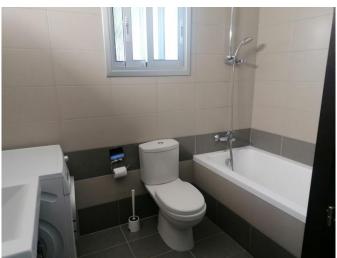

| Property Code:       | 5906                           | Type:  Internal Area: | Long-term rent - Apartment |
|----------------------|--------------------------------|-----------------------|----------------------------|
| Location:            | Limassol - AGIOS<br>ATHANASIOS |                       |                            |
| Bedrooms:            | 2                              | Bathrooms:            | 2                          |
| Renovation:          | Modern                         | Distance to the       | 2.5 km                     |
| Distance to airport: | 65 km                          | sea:<br>              |                            |

## **Property features:**

| Covered Parking | Elevator       | Furnished       | Shutters                   |
|-----------------|----------------|-----------------|----------------------------|
| Air Condition   | Telephone Line | Store Room      | Solar panels for hot water |
| Double Glazing  | Oven           | Washing machine | Cooker                     |
| Refrigerator    | Balcony        |                 |                            |

## **Description:**

Comfortable two bedroom apartment is available in Agios Athanasios area, close to all needed amenities like pharmacies, supermarkets, schools etc. It is situated close to Agios Athanasios roundabout with easy access to all main roads, only 7 minutes drive to the beach and tourist area. Short description: spacious living area combined with kitchen and dining area has the entrance to veranda, guest WC , 2 bedrooms and family bathroom with WC. Covered parking for 2 cars, storage.