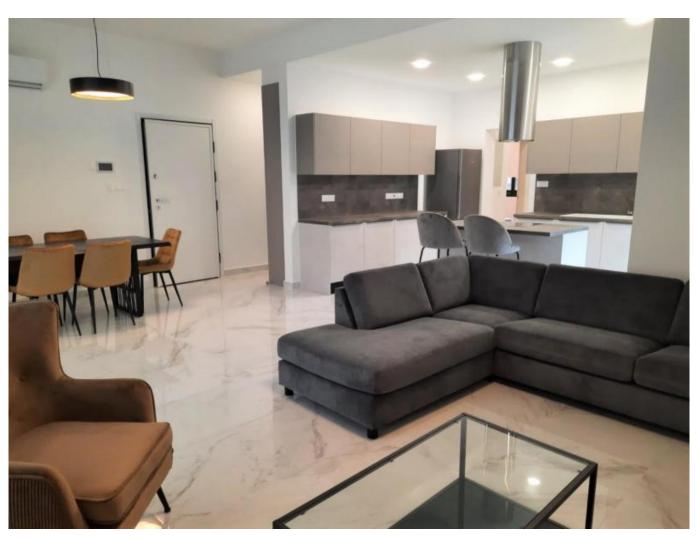

## **Description:**

Specious 2 Bdr. apartment of 120 sq.m. total covered, situated in the picturesque Green Area of Limassol offered for long term rent!

The property is furnished, equipped by electrical appliances and A/C's in all rooms, 1 guest WC, 1 bathroom, storage room, covered parking, small private complex of four apartments only! Quiet area, easy access to Germasogeia roundabout and high way, next to all the amenities.