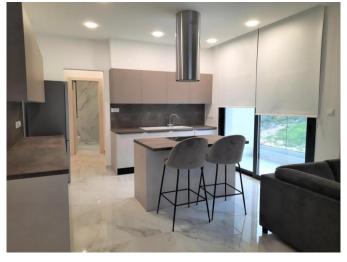

## **Description:**

Specious 2 Bdr. apartment of 120 sq.m. total covered, situated in the picturesque Green Area of Limassol offered for long term rent!

The property is furnished, equipped by electrical appliances and A/C's in all rooms, 1 guest WC, 1 bathroom, storage room, covered parking, small private complex of four apartments only! Quiet area, easy access to Germasogeia roundabout and high way, next to all the amenities.