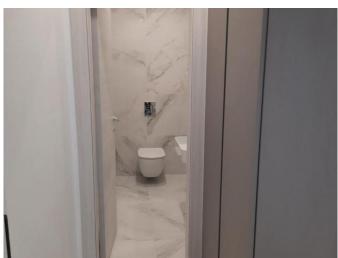

## **Description:**

Specious 2 Bdr. apartment of 120 sq.m. total covered, situated in the picturesque Green Area of Limassol offered for long term rent!

The property is furnished, equipped by electrical appliances and A/C's in all rooms, 1 guest WC, 1 bathroom, storage room, covered parking, small private complex of four apartments only! Quiet area, easy access to Germasogeia roundabout and high way, next to all the amenities.