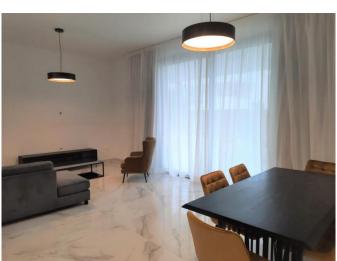

## **Description:**

Specious 2 Bdr. apartment of 120 sq.m. total covered, situated in the picturesque Green Area of Limassol offered for long term rent!

The property is furnished, equipped by electrical appliances and A/C's in all rooms, 1 guest WC, 1 bathroom, storage room, covered parking, small private complex of four apartments only! Quiet area, easy access to Germasogeia roundabout and high way, next to all the amenities.