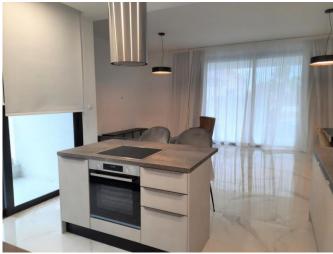

## **Description:**

Specious 2 Bdr. apartment of 120 sq.m. total covered, situated in the picturesque Green Area of Limassol offered for long term rent!

The property is furnished, equipped by electrical appliances and A/C's in all rooms, 1 guest WC, 1 bathroom, storage room, covered parking, small private complex of four apartments only! Quiet area, easy access to Germasogeia roundabout and high way, next to all the amenities.