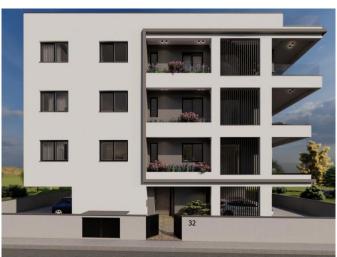

## **Description:**

Construction plot for a modern 3-storey building plus roof gardens of 8-9 apartments. Size of the plot is 594 m2. It is a corner one what is a great advantage.

It is situated in one of the best and convenient areas of Limassol where urban busy life is diluted by tourist breath, in Agios Nicolaos area. It is only 700 meters from the sea front and 50 meters to the North from Griva Digeni street which boosts of shops, cafes, bakeries, pharmacies and schools where everything is few steps away. Literally, it is behind Trilogy Towers!

There are some 3Ds for easier visualization. The apartments on the third floor will be enjoying sea views especially from their roof-gardens.

Perefect location for perfect investment.

Call us today and arrange your viewing!