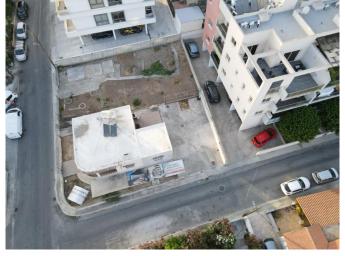

## CORNER CONSTRUCTION PLOT FOR A MODERN 3-STOREY BUILDING PLUS ROOF GARDENS OF 8-9...

.....

| <b>Property Code:</b> | 5931                         | Type:        | Sale - Plot        |
|-----------------------|------------------------------|--------------|--------------------|
| Location:             | Limassol - AGIOS<br>NIKOLAOS | Plot Area:   | 594 m <sup>2</sup> |
|                       |                              | Distance to  | 65 km              |
| Distance to the       | the 700 m   Plus VAT         | airport:<br> |                    |
| sea:                  |                              | Zone:        | Ka4                |
| VAT:                  |                              | Density, %:  | 120                |
| Coverage, %:          | 50                           |              |                    |
| Floors:               | 3                            |              |                    |
|                       |                              |              |                    |

## **Description:**

Construction plot for a modern 3-storey building plus roof gardens of 8-9 apartments. Size of the plot is 594 m2. It is a corner one what is a great advantage.

It is situated in one of the best and convenient areas of Limassol where urban busy life is diluted by tourist breath, in Agios Nicolaos area. It is only 700 meters from the sea front and 50 meters to the North from Griva Digeni street which boosts of shops, cafes, bakeries, pharmacies and schools where everything is few steps away. Literally, it is behind Trilogy Towers!