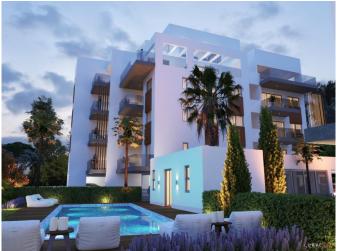

## **Description:**

The Residence is located in the exclusive Ayios Athanasios "Jumbo" Area of Limassol, in the heart of Cyprus' most cosmopolitan destination. Surrounded by tranquil landscaped gardens, generous terracing, relaxation & entertainment areas and outdoor pool. Designed to feel part of the vibrant town centre but with the utmost privacy in mind. The Residence consists of two buildings made up of 1, 2 & 3 bedroom apartments, and 3 & 4 bedroom Deluxe Penthouses offering private rooftop pool and unobstructed sea views.

## Amenities:

Gated Secured Complex
CCTV for all Common Areas
Luxury entrance Lobby
Decorative Architectural LED lighting for Com.
Areas
Residence only Gym Facilities
Overflow outdoor Swimming Pool
Children's Pool
Residence only Events / Conference facilities
Fully Landscaped Garden areas
Private Secured Parking for residents
Property Management Services