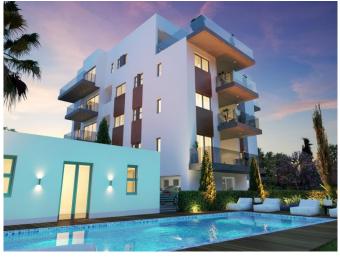

## **Description:**

The Residence is located in the exclusive Ayios Athanasios "Jumbo" Area of Limassol, in the heart of Cyprus' most cosmopolitan destination. Surrounded by tranquil landscaped gardens, generous terracing, relaxation & entertainment areas and outdoor pool. Designed to feel part of the vibrant town centre but with the utmost privacy in mind. The Residence consists of two buildings made up of 1, 2 & 3 bedroom apartments, and 3 & 4 bedroom Deluxe Penthouses offering private rooftop pool and unobstructed sea views.

## Amenities:

Gated Secured Complex
CCTV for all Common Areas
Luxury entrance Lobby
Decorative Architectural LED lighting for Com.
Areas
Residence only Gym Facilities
Overflow outdoor Swimming Pool
Children's Pool
Residence only Events / Conference facilities
Fully Landscaped Garden areas
Private Secured Parking for residents
Property Management Services