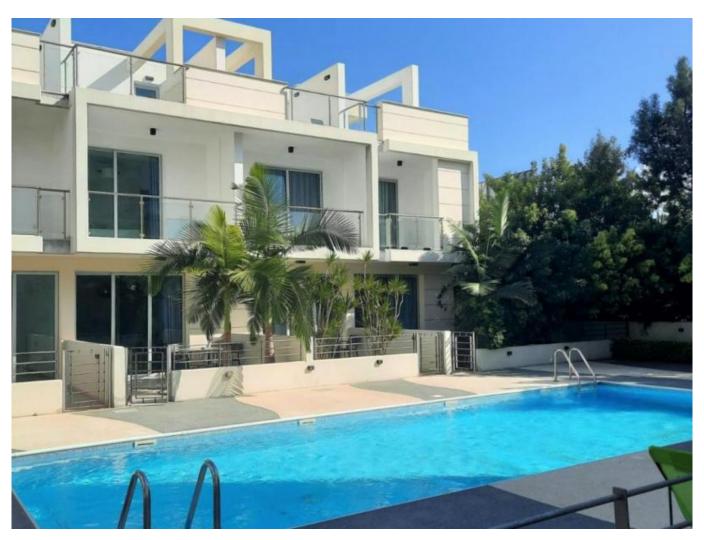

## **Description:**

Cosy 2- bedroom maisonette of 109 sq.m. total covered area in the heart of Limassol Tourist Area offered for long-term rent.

The property is furnished, equipped with electrical appliances and A/C's in all rooms, 2 W/C's, has its roof garden, situated in the private closed complex with a common swimming pool. Walking distance to the sea and all the amenities.

## **Property features:**

| Communal Pool              | Air Condition  | Telephone Line | Furnished       |
|----------------------------|----------------|----------------|-----------------|
| Solar panels for hot water | Double Glazing | Garden         | Washing machine |
| Cooker                     | Refrigerator   | Balcony        |                 |