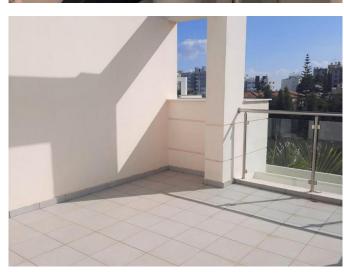

## **Description:**

Cosy 2- bedroom maisonette of 109 sq.m. total covered area in the heart of Limassol Tourist Area offered for long-term rent.

The property is furnished, equipped with electrical appliances and A/C's in all rooms, 2 W/C's, has its roof garden, situated in the private closed complex with a common swimming pool. Walking distance to the sea and all the amenities.

## **Property features:**

| Communal Pool              | Air Condition  | Telephone Line | Furnished       |
|----------------------------|----------------|----------------|-----------------|
| Solar panels for hot water | Double Glazing | Garden         | Washing machine |
| Cooker                     | Refrigerator   | Balcony        |                 |