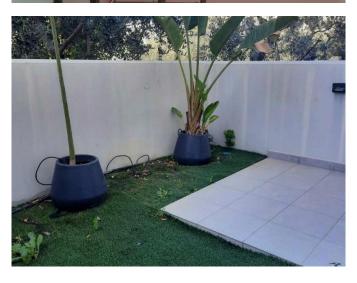

## **Description:**

Cosy 2- bedroom maisonette of 109 sq.m. total covered area in the heart of Limassol Tourist Area offered for long-term rent.

The property is furnished, equipped with electrical appliances and A/C's in all rooms, 2 W/C's, has its roof garden, situated in the private closed complex with a common swimming pool. Walking distance to the sea and all the amenities.