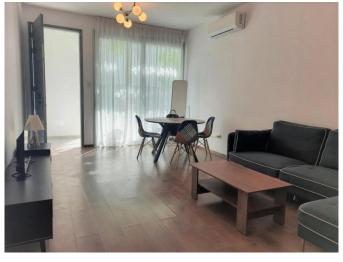

## **Description:**

Cosy 2- bedroom maisonette of 109 sq.m. total covered area in the heart of Limassol Tourist Area offered for long-term rent.

The property is furnished, equipped with electrical appliances and A/C's in all rooms, 2 W/C's, has its roof garden, situated in the private closed complex with a common swimming pool. Walking distance to the sea and all the amenities.

## **Property features:**

| Communal Pool              | Air Condition  | Telephone Line | Furnished       |
|----------------------------|----------------|----------------|-----------------|
| Solar panels for hot water | Double Glazing | Garden         | Washing machine |
| Cooker                     | Refrigerator   | Balcony        |                 |