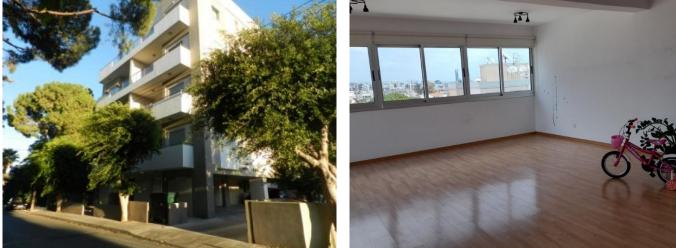

## **Description:**

.....

Building, with 11 apartments, located in a quiet residential area in the centre of town.

The apartment consists of three bedrooms (1 master with a bathroom), a main bathroom, a guest toilet, a kitchen, a living and dining area, and a big balcony.

The apartment is fully equipped with electrical appliances and is fully Air conditioned. Also, has one parking place on the ground floor, and one storage room.

The total covered area for the apartment is 125 sq. m and the total uncovered veranda is 60 sq. m.