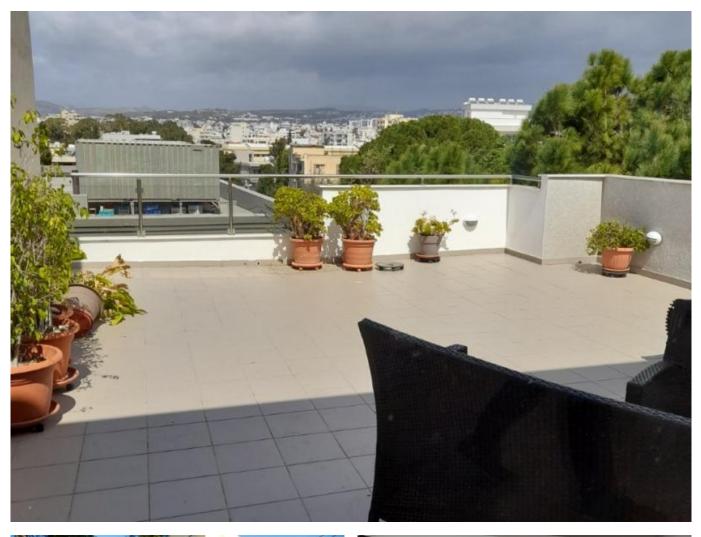

## **Description:**

.....

Building, with 11 apartments, located in a quiet residential area in the centre of town.

The apartment consists of three bedrooms (1 master with a bathroom), a main bathroom, a guest toilet, a kitchen, a living and dining area, and a big balcony.

The apartment is fully equipped with electrical appliances and is fully Air conditioned. Also, has one parking place on the ground floor, and one storage room.

The total covered area for the apartment is 125 sq. m and the total uncovered veranda is 60 sq. m.