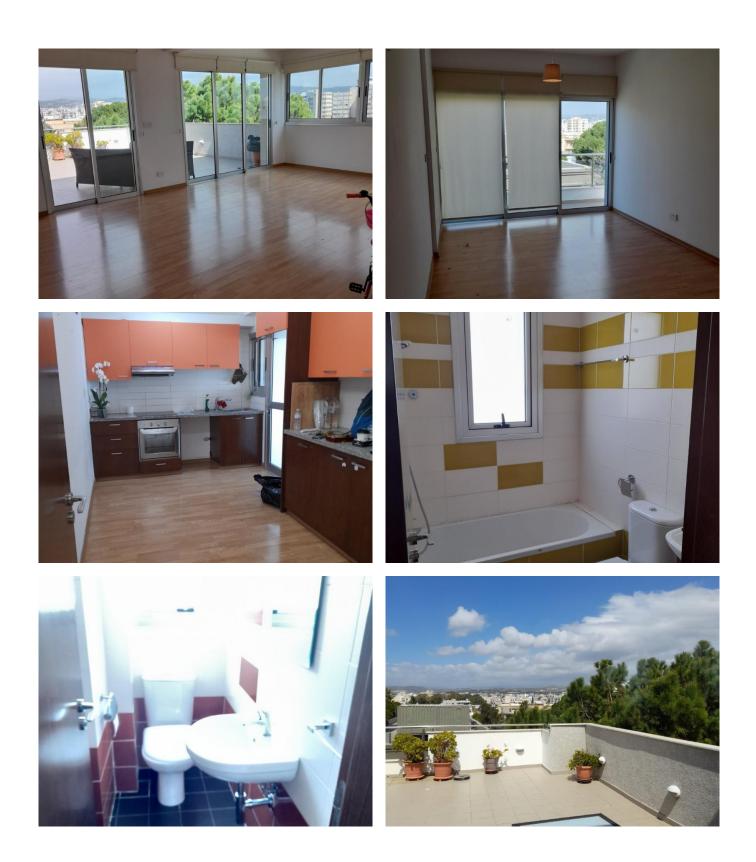

## **Description:**

.....

Building, with 11 apartments, located in a quiet residential area in the centre of town.

The apartment consists of three bedrooms (1 master with a bathroom), a main bathroom, a guest toilet, a kitchen, a living and dining area, and a big balcony.

The apartment is fully equipped with electrical appliances and is fully Air conditioned. Also, has one parking place on the ground floor, and one storage room.

The total covered area for the apartment is 125 sq. m and the total uncovered veranda is 60 sq. m.