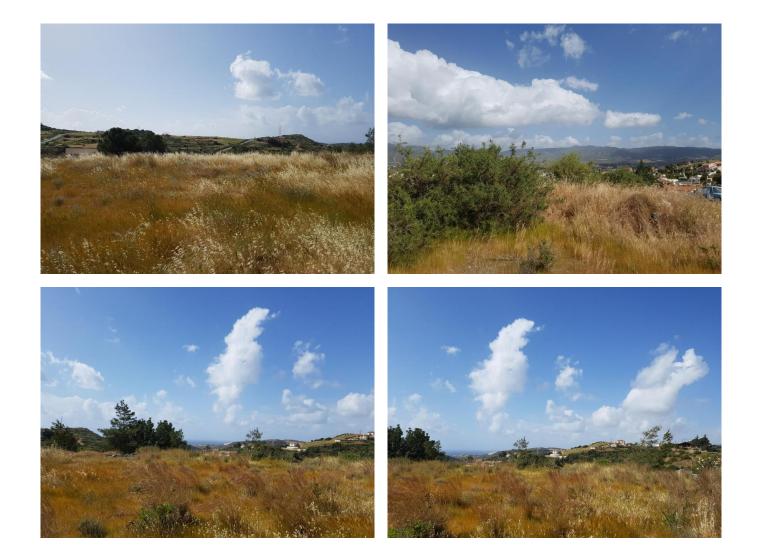

## 409 SQM PLOT IN PAREKLISHIA ON THE TOP OF THE HILL WITH PANORAMIC MOUNTAIN AND SEA VIEW

| Property Code:       | 661                    | Туре:                   | Sale - Land        |
|----------------------|------------------------|-------------------------|--------------------|
| Location:            | Limassol - PAREKKLISIA | Plot Area:              | 409 m <sup>2</sup> |
| Distance to the sea: | 4 km                   | Distance to<br>airport: | 55 km              |

## **Description:**

409 sqm plot in the center of Pareklishia, on the top off the hill and with a sea view.

cover area 90% , 2 floors

property can be changed to 1 or 2 bedroom apartment in tourist area in Limassol