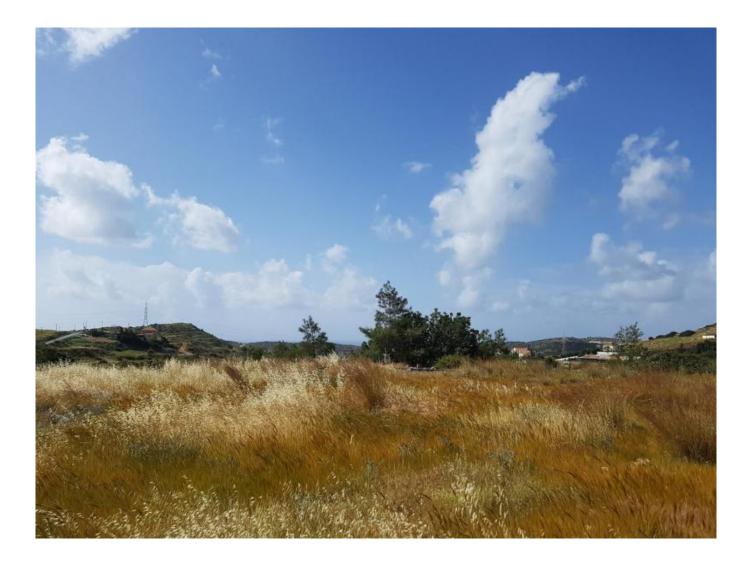

## 409 SQM PLOT IN PAREKLISHIA ON THE TOP OF THE HILL WITH PANORAMIC MOUNTAIN AND SEA VIEW

| Property Code:       | 661                    | Туре:                   | Sale - Land        |
|----------------------|------------------------|-------------------------|--------------------|
| Location:            | Limassol - PAREKKLISIA | Plot Area:              | 409 m <sup>2</sup> |
| Distance to the sea: | 4 km                   | Distance to<br>airport: | 55 km              |

## **Description:**

409 sqm plot in the center of Pareklishia, on the top off the hill and with a sea view.

cover area 90% , 2 floors

property can be changed to 1 or 2 bedroom apartment in tourist area in Limassol