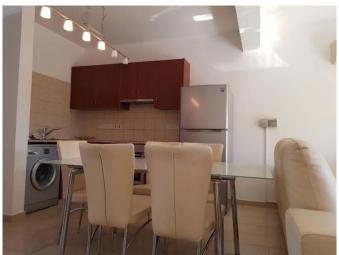

## **Property features:**

Air Condition Furnished Solar panels for hot **Double Glazing** water Garden Washing machine Cooker Parking Refrigerator Balcony Furniture

## **Description:**

Perfectly located in the Centre of the Tourist area in Limassol Cyprus, just a walk away from the supermarkets, banks, restaurants and various amenities.

Semi-detached

2 floors

Open plan living area dining and kitchen

Veranda and small garden

1 main bathroom (1st floor)

1 shower/guest toilet (ground floor)

1 covered parking space

1 uncovered in front of maisonette

Fully furnished

2 Deposits

minimum one year contract