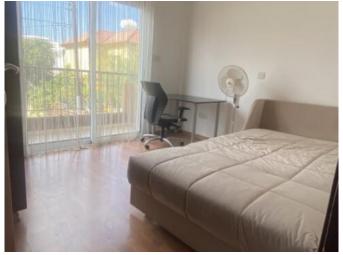

## **SEMI-DETACHED 2 BEDROOM** MAISONETTE IN THE TOURIST AREA OF **LIMASSOL**

**Property Code:** 6287 Type: Long-term rent -House/Villa **Location:** Limassol - POTAMOS GERMASOGIA Internal Area:  $75 \text{ m}^2$ - - - - - - -Renovation: **Bedrooms:** Modern

## **Property features:**

Air Condition Furnished Solar panels for hot **Double Glazing** water Garden Washing machine Cooker Parking Refrigerator Balcony Furniture

## **Description:**

Perfectly located in the Centre of the Tourist area in Limassol Cyprus, just a walk away from the supermarkets, banks, restaurants and various amenities.

Semi-detached

2 floors

Open plan living area dining and kitchen