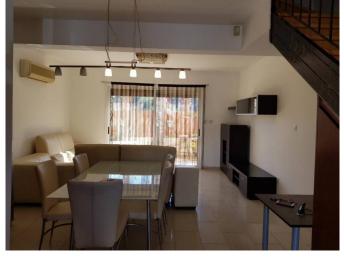

## **Description:**

Perfectly located in the Centre of the Tourist area in Limassol Cyprus, just a walk away from the supermarkets, banks, restaurants and various amenities.

Semi-detached

2 floors

Open plan living area dining and kitchen

Veranda and small garden

1 main bathroom (1st floor)

1 shower/guest toilet (ground floor)

1 covered parking space

1 uncovered in front of maisonette

Fully furnished

2 Deposits

minimum one year contract