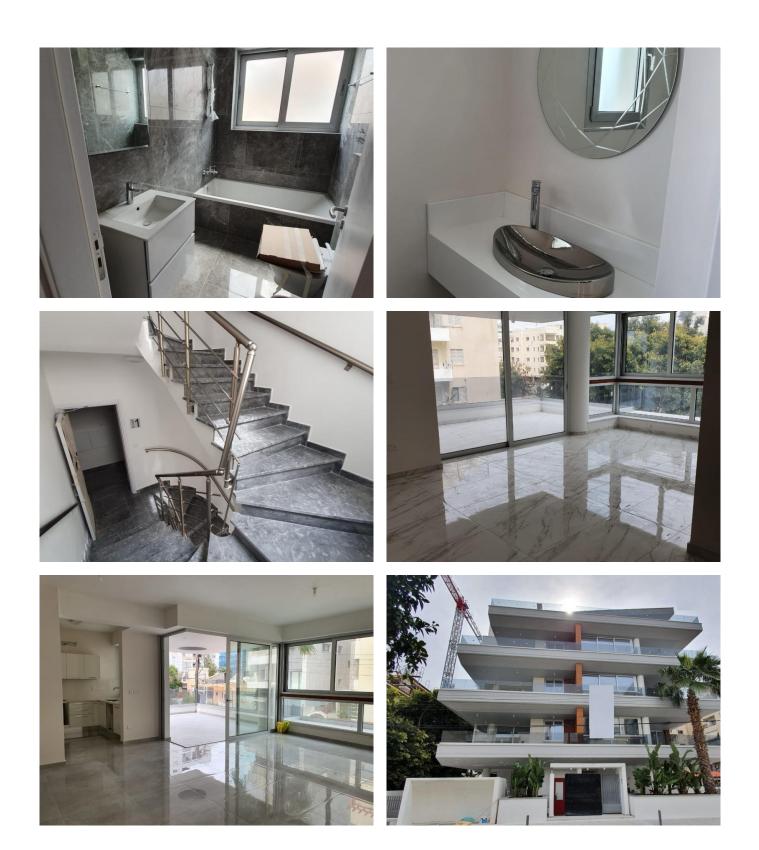

#### **Description:**

UNDER CONSTRUCTION MODERN 3 BEDROOM APARTMENT IN 150 METERS TO THE SEA IN NEAPOLIS.

The apartments is a part of a small modern design building, there are only 7 luxurious apartments in the block. The 3 bedroom apartments located on the  $1^{st}$  2nd and 3rd floor,

It consists of an open plan kitchen/sitting/dining area, covered area 118m2, spacious veranda of 28 m2, total covered area 160 m2, master bedroom en-suite, full family bathroom and two more bedrooms, guest WC. Covered parking and storeroom.

You are just a few steps from the sea front, from the shops, cafes, restaurants and other attractions, but it is quiet area. PRICE ARE SUBJECT TO VAT

Key Features

Reinforced concrete structure

Stainless steel solar heater