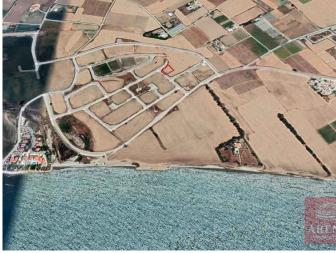

## Land in Pervolia for sale

Touristic plot with a total area of 1.100 sqm located in an idyllic, quiet coastal area of Kiti and Pervolia Village, southwest of Larnaca city. The property is adjacent to a public road on its western boundary at a distance of 3.5km northwest of the Pharos area and the E-Hotel and at a distance of 1.9km southeast of the Larnaca-Zygi coastal road. As a plot, it has a corner location and a rather rectangular shape with a frontage of 68 meters (approximately). Its surface is flat and even. It is noted that the plot offers an uninterrupted sea view. The asset falls within the Touristic Planning Zone T2 $\alpha$ , with the following density and coverage coefficients: Hotels: building density coefficient of 45% and a coverage coefficient of 20% over 3 floors, and with 13.10 meters max height. Tourist Villages/Tourist Residential Units: building density coefficient of 40% and a coverage coefficient of 20% over 2 floors, and with 8.30 meters max height. Residential: building density coefficient of 20% and a coverage coefficient of 20% over 2 floors, and with 8.30 meters max height. THE PRICE IS SUBJECT TO VAT.