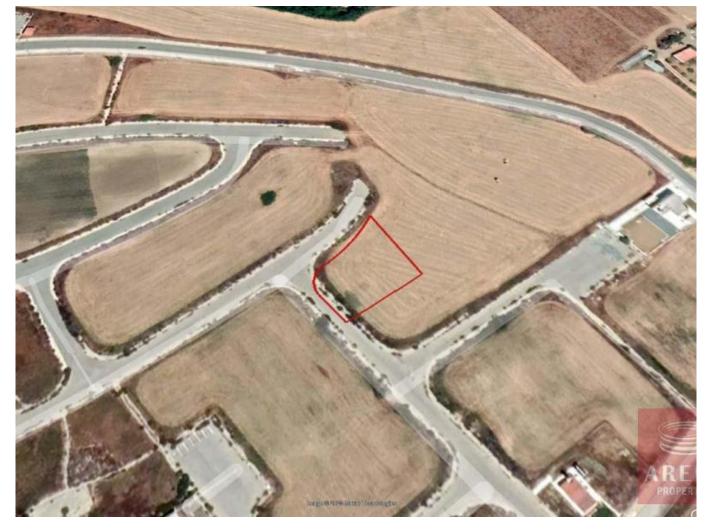

## Land in Pervolia for sale

Touristic plot with a total area of 1.100 sqm located in an idyllic, quiet coastal area of Kiti and Pervolia Village, southwest of Larnaca city. The property is adjacent to a public road on its western boundary at a distance of 3.5km northwest of the Pharos area and the E-Hotel and at a distance of 1.9km southeast of the Larnaca-Zygi coastal road. As a plot, it has a corner location and a rather rectangular shape with a frontage of 68 meters (approximately). Its surface is flat and even. It is noted that the plot offers an uninterrupted sea view. The asset falls within the Touristic Planning Zone T2 $\alpha$ , with the following density and coverage coefficients: Hotels: building density coefficient of 45% and a coverage coefficient of 20% over 3 floors, and with 13.10 meters max height. Tourist Villages/Tourist Residential Units: building density coefficient of 40% and a coverage coefficient of 20% over 2 floors, and with 8.30 meters max height. Residential: building density coefficient of 20% and a coverage coefficient of 20% over 2 floors, and with 8.30 meters max height. THE PRICE IS SUBJECT TO VAT.